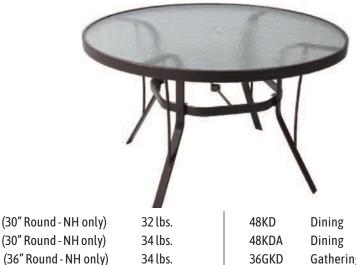

# Tables – Knock Down Glass & Acrylic Dining & Gathering Height

41 lbs.

60 lbs.

51 lbs.

| 48KD   | Dining    | (48" Round - UH or NH) | 59 lbs. |
|--------|-----------|------------------------|---------|
| 48KDA  | Dining    | (48" Round - UH or NH) | 59 lbs. |
| 36GKD  | Gathering | (36" Round - NH only)  | 48 lbs. |
| 2042KD | Cocktail  | (42" Round - NH only)  | 73 lbs. |
| 42GKD  | Gathering | (42" Round - UH or NH) | 73 lbs. |
|        |           |                        |         |

30KD

30KDA

36KD

36KDA 42KD

42KDA

Dining

Dining

Dining

Dining

Dining

Dining

(36" Round - UH or NH)

(42" Round - UH or NH)

(42" Round - NH only)