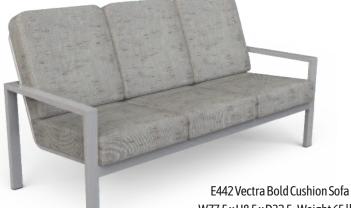

# Vectra Bold Sling Aluminum Extrusion VECTRA BOLD Padded Sling Available

E430 Vectra Sling Dining W26.5xH38xD30•Weight25lbs.

E435 Vectra Sling Leisure W29.5 x H37.5 x D32 •Weight 30 lbs.

E431 Vectra Sling Swivel Tilt W26.5xH38xD30•Weight35lbs.

W77 x H37.5 x D32 •Weight 70 lbs.

E436 Vectra Sling Loveseat W53xH37.5xD32•Weight55lbs.

**SLEEK** CONTEMPORARY DESIGN

## Vectra Bold Cushion Aluminum Extrusion VECTRA BOLD CUSHION

E440 Vectra Bold Cushion Dining W29.5 x H38.5 x D32.5 •Weight 35 lbs.

E441 Vectra Bold Cushion Loveseat W53 x H38.5 x D32.5 •Weight 55 lbs.

**SLEEK** CONTEMPORARY DESIGN W77.5 x H8.5 x D32.5 • Weight 65 lbs.