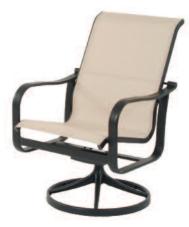

# Rosetta Sling Cast Combination

Padded Sling Available

4603 Hi-Back Dining Chair - Stackable L30x W25x H37• Weight 18 lbs. Sling: RSL123

4609 Hi-Back Loveseat Glider L31xW46xH39•Weight40lbs. Sling: RSL126x2

4608 Recliner L51 x W28 x H42 • Weight 28 lbs. Sling: RSL108

4616 Hi-Back Swivel Tilt Chair L30x W25 x H37 • Weight 25 lbs. Sling: RSL123

4613 Chaise Lounge - Stackable L80 x W30 x H41• Seat Height 15" • Weight 36 lbs. Sling: RSL113

4604 Ottoman L22xW24xH17•Weight11lbs. Sling: RSL104

Shown in: Finish Mahogany / Fabric B530 Davidson Table 48PA/MH

WIES G