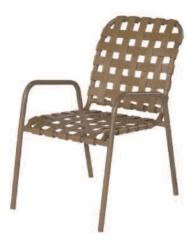

## Customizable Restaurant/Café Furniture

The concept behind the Restaurant Collection from Suncoast Furniture® is to provide an architect, designer, restaurant, café, or purchasing agent with a customizable piece of furniture that is unique in style & color specifically tailored for their project. The dining chairs, barstools and tables are designed and specified in size specifically for restaurant and café seating, and to maximize the space for your outdoor areas. With 2 frame styles, 3 seat and back patterns, and 15 frame colors to choose from, the options are practically endless!

#### Chairs

E097 Avalon Back Height 33" Seat Height 18" Depth 23" / Width 18" Weight 8.5

E096 Avalon with Arms Back Height 33" Seat Height 18" Arm Height 26" Depth 23" / Width 22" Weight 10.5 lb

E197 Aurora Back Height 33" Seat Height 18" Depth 23" / Width 18" Weight 8.5 lb

E196 Aurora with Arms Back Height 33" Seat Height 18" Arm Height 26" Depth 23" / Width 22" Weight 10.5 lb