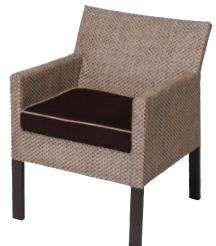

## Customizable Restaurant/Café Furniture

The concept behind the Restaurant Collection from Suncoast Furniture® is to provide an architect, designer, restaurant, café, or purchasing agent with a customizable piece of furniture that is unique in style & color specifically tailored for their project. The dining chairs, barstools and tables are designed and specified in size specifically for restaurant and café seating, and to maximize the space for your outdoor areas. With 2 frame styles, 3 seat and back patterns, and 15 frame colors to choose from, the options are practically endless!