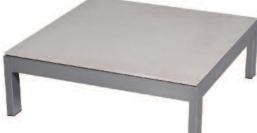

D8T40C Cocktail Table L23xW40xH18•Weight 50lbs.

D830 Corner Section Cushion #SU17/Fab #/Welt # L31.5 x W31.5 x H31 • Weight 47 lbs.

D8T23E 23" Side Table L23xW23xH22•Weight19lbs.

Also available but not shown: D8T30C 30" Square Cocktail Table L23xW23xH21•Weight 35 lbs.