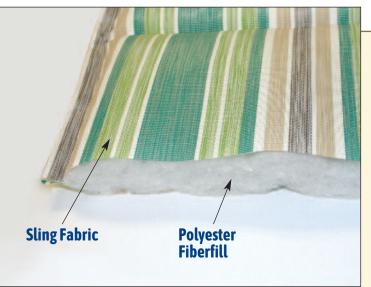

# Summer Upholstered Furniture

When ordering, use

Cushion # (below each item) / Fabric # / Weights include cushion.

**RUST PROOF** Powder Coated Aluminum Frames with YOUR CHOICE of WATER REPELLENT Fabrics