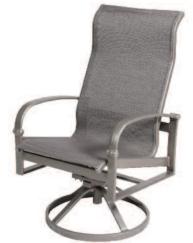

## South Beach Sling Cast Combination Padded Sling Available

9203 Hi-Back Dining Chair L31 x W27 x H35 •Weight 21 lbs. Sling: RSL120

9226 Gathering Height Chair L31 x W27 x H43 • Weight 35 lbs. Sling: RSL120

9205 Stationary Bar Chair L31x W27x H49•Weight 26 lbs. Sling: RSL120

9216 Hi-Back Swivel Tilt Chair L31 x W27 x H35 • Weight 29 lbs. Sling: RSL120

9212 Leisure Chair L31xW28xH35• Weight 28lbs. Sling: RSL156