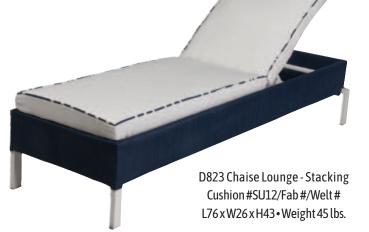

# Vectra Breeze Upholstered Furniture

**RUST PROOF** Powder Coated Aluminum Frames with YOUR CHOICE of WATER REPELLENT Fabrics

E912 Leisure Chair Cushion #VE06 L32 x W40 x H31 • Weight 45 lbs.

E924 Right Arm Chair Cushion #VE08 L32 x W32 x H31 • Weight 40 lbs.

E927 Armless Section Cushion #VE03 L32 x W28 x H31 • Weight 35 lbs.

E923 Corner/End Section Cushion #VE02 L32 x W32 x H31 • Weight 42 lbs.

E926 Left Arm Chair Cushion #VE09 L32 x W32 x H31 • Weight 40 lbs.