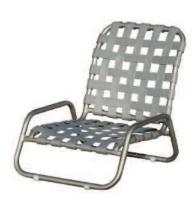

#### Chairs

E097 Avalon Back Height 33" Seat Height 18" Depth 23" / Width 18" Weight 8.5

E096 Avalon with Arms Back Height 33" Seat Height 18" Arm Height 26" Depth 23" / Width 22" Weight 10.5 lb

E197 Aurora Back Height 33" Seat Height 18" Depth 23" / Width 18" Weight 8.5 lb

E198 Aurora with Arms Back Height 45" Seat Height 30" Arm Height 37" Depth 23" / Width 22" Weight 14.5 lb

Printed colors cannot be guaranteed for accuracy. See your nearest Suncoast Dealer.

Shown in Upholstery Fabric B493 Nutmeg Cushion Fabric B349 Bay Brown Welt B831 Antique Beige