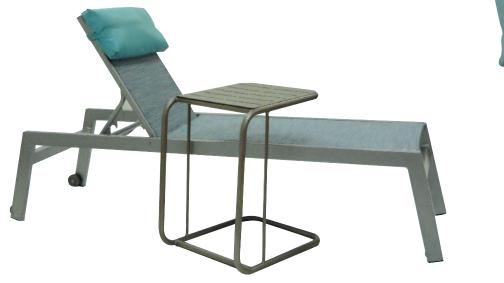

# Polymer Slat Tables

Available in various top sizes. Also available in bar height. See price list for availability, base part number and pricing.

PL2222E 22" Capri End Table