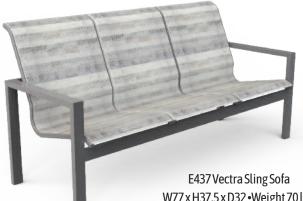

# Vectra Bold Sling Aluminum Extrusion VECTRA BOLD Padded Sling Available

E430 Vectra Sling Dining W26.5xH38xD30•Weight25lbs.

E435 Vectra Sling Leisure W29.5 x H37.5 x D32 •Weight 30 lbs.

E431 Vectra Sling Swivel Tilt W26.5xH38xD30•Weight35lbs.

W77 x H37.5 x D32 •Weight 70 lbs.

E436 Vectra Sling Loveseat W53xH37.5xD32•Weight55lbs.

**SLEEK** CONTEMPORARY DESIGN