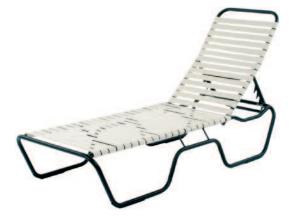

7913 Chaise Lounge - Stackable L79 x W28 x H36 • Seat Height 12" • Weight 50 lbs. SL010 Optional Head Pillow Sling: RSL138

Designed by Rob Pluer

\*Approved for commercial use

7909 Love Seat Glider

L28 x W45 x H34 • Weight 45 lbs.