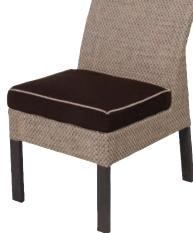

D800 Dining Chair with Arms Cushion #SU10/Fab #/Welt # L24 x W24.5 x H32.5 • Weight 17 lbs.

D806 Armless Dining Chair Cushion #SU11/Fab #/Welt # L24.5 x W20.5 x H32.5 • Weight 14 lbs.

D827 Leisure Swivel Tilt Chair Cushion #SU21/Fab #/Welt # L31.5 x W30 x H31 • Weight 45 lbs.