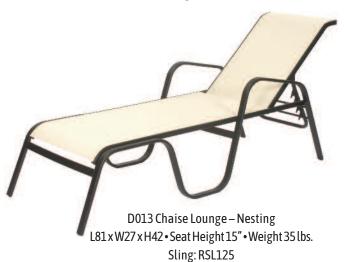

## Maya Sling Aluminum Extrusion Padded Sling Available

9331 Supreme Dining Chair L30x W25 x H41 • Weight 19 lbs. Sling: RSL122

9316 Hi-Back Swivel Tilt Chair L30x W25x H37•Weight 29 lbs. Sling: RSL103

9302 Dining Chair - Nesting L30 x W25 x H37 • Weight 14 lbs. Sling: RSL100

9343 18" Seat Height Chaise Lounge - Nesting L81 x W29 x H41 • Weight 35 lbs. Sling: RSL125

**Designed by Suncoast Furniture** 

9303 Hi-Back Dining Chair L30x W25x H37 • Weight 16 lbs. Sling: RSL103

9325 Gathering Barstool L31 x W25 x H43 • Weight 29 lbs. Sling: RSL100