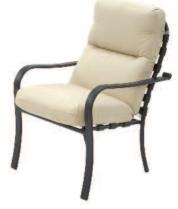

D800 Dining Chair with Arms Cushion #SU10/Fab #/Welt # L24 x W24.5 x H32.5 • Weight 17 lbs.

D806 Armless Dining Chair Cushion #SU11/Fab #/Welt # L24.5 x W20.5 x H32.5 • Weight 14 lbs.

D827 Leisure Swivel Tilt Chair Cushion #SU21/Fab #/Welt # L31.5 x W30 x H31 • Weight 45 lbs.