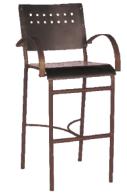

E196 Aurora with Arms Back Height 33" Seat Height 18" Arm Height 26" Depth 23" / Width 22" Weight 10.5 lb

E198 Aurora with Arms Back Height 45" Seat Height 30" Arm Height 37" Depth 23" / Width 22" Weight 14.5 lb

Printed colors cannot be guaranteed for accuracy. See your nearest Suncoast Dealer.

Shown in Upholstery Fabric B493 Nutmeg Cushion Fabric B349 Bay Brown Welt B831 Antique Beige