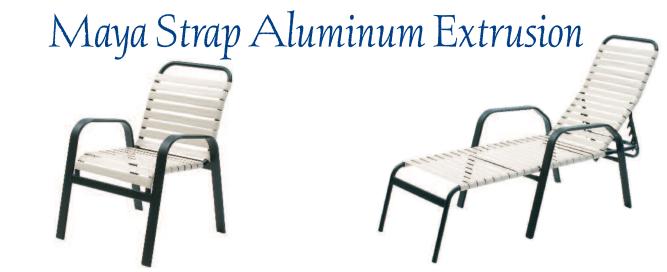

## Maya Sling Aluminum Extrusion Padded Sling Available

9331 Supreme Dining Chair L30x W25 x H41 • Weight 19 lbs. Sling: RSL122

9316 Hi-Back Swivel Tilt Chair L30x W25x H37•Weight 29 lbs. Sling: RSL103

9302 Dining Chair - Nesting L30 x W25 x H37 • Weight 14 lbs. Sling: RSL100

9343 18" Seat Height Chaise Lounge - Nesting L81 x W29 x H41 • Weight 35 lbs. Sling: RSL125

**Designed by Suncoast Furniture** 

9303 Hi-Back Dining Chair L30x W25x H37 • Weight 16 lbs. Sling: RSL103

9325 Gathering Barstool L31 x W25 x H43 • Weight 29 lbs. Sling: RSL100

9308 Recliner L51 x W28 x H42 • Weight 23 lbs. Sling: RSL108

9309 Hi-Back Loveseat Glider L30 x W44 x H39 • Weight 40 lbs. Sling: RSL103 x 2

9333 Supreme Sled Dining Chair L30 x W25 x H41 • Weight 20 lbs. Sling: RSL122

9105 Gathering Chair L31 x W24 x H41 Sling: RSL100

9106 Barstool L31 x W24 x H47 Sling: RSL100

9304 Ottoman L22xW25xH16.5 • Weight11lbs. Sling: RSL104 \*Approved for commercial use