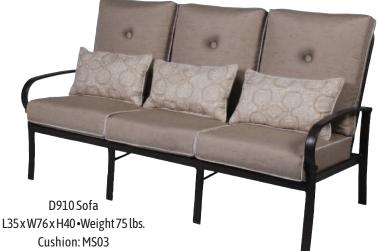

F231 Supreme Dining Chair L27 x W25 x H43 Sling: RSL124

D912 Leisure Chair L35 x W28 x H40 • Weight 35 lbs. Cushion: MS01

D904 Ottoman L35xW28xH39•Weight 15 lbs. Cushion: MS05 D913 Wide Chaise Lounge L81 x W45 x H42 Arm Height 25" • Seat Height 18" Cushion: MS06 D919 Love Seat L35 x W52 x H40 •Weight 65 lbs. Cushion: MS02