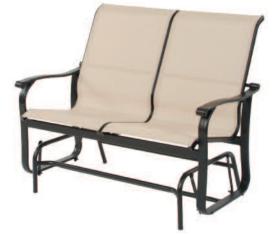

# Rosetta Sling Cast Combination

Padded Sling Available

4603 Hi-Back Dining Chair - Stackable L30x W25x H37• Weight 18 lbs. Sling: RSL123

4609 Hi-Back Loveseat Glider L31xW46xH39•Weight40lbs. Sling: RSL126x2

4608 Recliner L51 x W28 x H42 • Weight 28 lbs. Sling: RSL108

4616 Hi-Back Swivel Tilt Chair L30x W25 x H37 • Weight 25 lbs. Sling: RSL123

4613 Chaise Lounge - Stackable L80 x W30 x H41• Seat Height 15" • Weight 36 lbs. Sling: RSL113

4604 Ottoman L22xW24xH17•Weight11lbs. Sling: RSL104

Shown in: Finish Mahogany / Fabric B530 Davidson Table 48PA/MH

WIES G