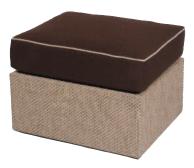

D834 Ottoman Cushion #SU16/Fab #/Welt # L28 x W24 x H18 • Weight 25 lbs.

D819 Loveseat Cushion #SU14/Fab # L32x W52x H31 • Weight 47 lbs.