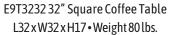

D8T40C Cocktail Table L23xW40xH18•Weight 50lbs.

D830 Corner Section Cushion #SU17/Fab #/Welt # L31.5 x W31.5 x H31 • Weight 47 lbs.

D8T23E 23" Side Table L23xW23xH22•Weight19lbs.

Also available but not shown: D8T30C 30" Square Cocktail Table L23xW23xH21•Weight 35 lbs.