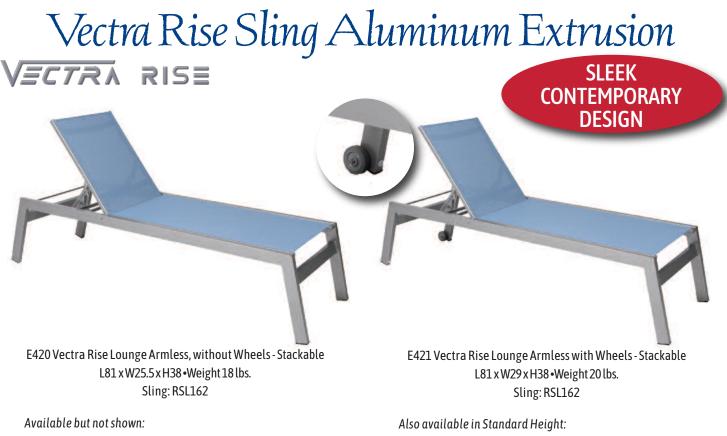

E422 Chaise Lounge - Stackable With Artms • With Wheels Weight 20 lbs. Sling: RSL162

E423 Chaise Lounge - Stackable With Artms • With Wheels Sling: RSL162