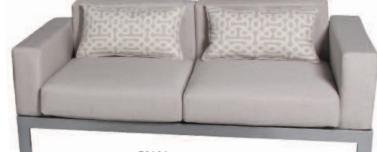

D834 Ottoman Cushion #SU16/Fab #/Welt # L28 x W24 x H18 • Weight 25 lbs.

D819 Loveseat Cushion #SU14/Fab # L32x W52x H31 • Weight 47 lbs.