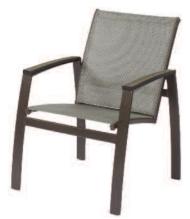

#### Chairs

E097 Avalon Back Height 33" Seat Height 18" Depth 23" / Width 18" Weight 8.5

E096 Avalon with Arms Back Height 33" Seat Height 18" Arm Height 26" Depth 23" / Width 22" Weight 10.5 lb

E197 Aurora Back Height 33" Seat Height 18" Depth 23" / Width 18" Weight 8.5 lb