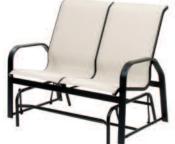

7913 Chaise Lounge - Stackable L79 x W28 x H36 • Seat Height 12" • Weight 50 lbs. SL010 Optional Head Pillow Sling: RSL138

Designed by Rob Pluer

\*Approved for commercial use

7909 Love Seat Glider

L28 x W45 x H34 • Weight 45 lbs.