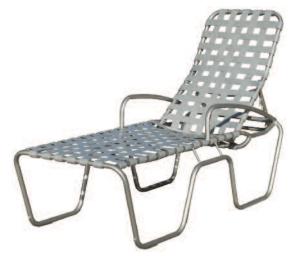

# Sanibel Sling Aluminum Extrusion

1903 Dining – Nesting L30xW22xH36•Weight12lbs. Sling: RSL100

1917 Sand Chair L22 x W27 x H23 Sling: RSL143 1905 Bar Stool L20xW23xH43•Sling:RSL144

1913 Chaise Lounge – Nesting L76 x W28 x H38 • Weight 21 lbs. Sling: RSL145

940S Dining - Nesting

L30xW22xH36•Weight16lbs.

1943 18" Seat Height Hi-Seat Chaise Lounge – Nesting L76 x W28 x H38 • Weight 25 lbs. Shown: Sling: RSL145

**Designed by Suncoast Furniture** 

Available but not shown: 1923 Chaise Lounge and 1953 18" Chaise Lounge with Arms