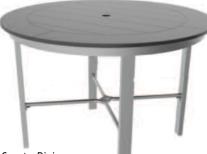

# Marine Grade Polymer Tables with Powder Coated Aluminum Base

MS23 23" Side Table H21xW23xD23•Weight22lbs.

MX2340 23"x40" Coffee Table H20xW23xD40•Weight37lbs.

MS42-1 42" Square Dining H29xW42xD42•Weight71lbs.

MR48-1 48" Round Dining H29xW48xD48•Weight74lbs.

MX4276-1 42"x76" Rectangle Dining H29xW42xD76•Weight106lbs.

MS42-2 42" Square Counter Dining H37xW42xD42•Weight74lbs.

MR48-2 48" Round Counter Dining H37xW48xD48•Weight77lbs.