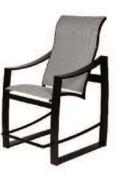

#### Chairs

E097 Avalon Back Height 33" Seat Height 18" Depth 23" / Width 18" Weight 8.5

E096 Avalon with Arms Back Height 33" Seat Height 18" Arm Height 26" Depth 23" / Width 22" Weight 10.5 lb

E197 Aurora Back Height 33" Seat Height 18" Depth 23" / Width 18" Weight 8.5 lb

E196 Aurora with Arms Back Height 33" Seat Height 18" Arm Height 26" Depth 23" / Width 22" Weight 10.5 lb