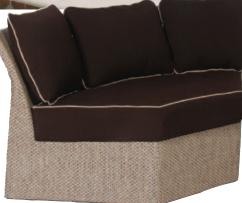

D833 Left Arm Section Cushion #SU20/Fab #/Welt # L31.5 x W26 x H31 • Weight 35 lbs.

D831 Armless Section Chair Cushion #SU18/Fab #/Welt # L31x W22x H31 • Weight 30 lbs.

D832 Right Arm Section Cushion #SU19/Fab #/Welt # L31.5 x W26 x H31 • Weight 35 lbs.

D8T40C Cocktail Table L23xW40xH18•Weight 50lbs.

D830 Corner Section Cushion #SU17/Fab #/Welt # L31.5 x W31.5 x H31 • Weight 47 lbs.

D8T23E 23" Side Table L23xW23xH22•Weight19lbs.

Also available but not shown: D8T30C 30" Square Cocktail Table L23xW23xH21•Weight 35 lbs.