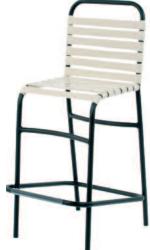

### Barstools

E099 Avalon Back Height 45" Seat Height 30" Depth 23" / Width 18" Weight 12 lb

E098 Avalon with Arms Back Height 45" Seat Height 30" Arm Height 37" Depth 23" / Width 22" Weight 14.5 lb

E199 Aurora Back Height 45" Seat Height 30" Depth 23" / Width 18" Weight 12 lb

E198 Aurora with Arms Back Height 45" Seat Height 30" Arm Height 37" Depth 23" / Width 22" Weight 14.5 lb

Printed colors cannot be guaranteed for accuracy. See your nearest Suncoast Dealer.

Shown in Upholstery Fabric B493 Nutmeg Cushion Fabric B349 Bay Brown Welt B831 Antique Beige