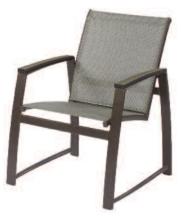

E196 Aurora with Arms Back Height 33" Seat Height 18" Arm Height 26" Depth 23" / Width 22" Weight 10.5 lb