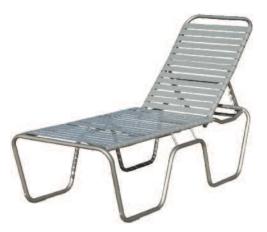

## South Beach Sling Cast Combination Padded Sling Available

9203 Hi-Back Dining Chair L31 x W27 x H35 •Weight 21 lbs. Sling: RSL120

9226 Gathering Height Chair L31 x W27 x H43 • Weight 35 lbs. Sling: RSL120

9205 Stationary Bar Chair L31x W27x H49•Weight 26 lbs. Sling: RSL120

9216 Hi-Back Swivel Tilt Chair L31 x W27 x H35 • Weight 29 lbs. Sling: RSL120

9212 Leisure Chair L31xW28xH35• Weight 28lbs. Sling: RSL156

9219 Loveseat L31x W50x H35 • Weight 42 lbs. Sling: RSL156

Shown in Finish Walnut / Fabric D455 Chance Blue Haze Tops 1495