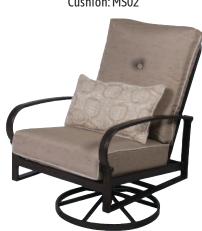

F231 Supreme Dining Chair L27 x W25 x H43 Sling: RSL124

D912 Leisure Chair L35 x W28 x H40 • Weight 35 lbs. Cushion: MS01

D904 Ottoman L35xW28xH39•Weight 15 lbs. Cushion: MS05 D913 Wide Chaise Lounge L81 x W45 x H42 Arm Height 25" • Seat Height 18" Cushion: MS06 D919 Love Seat L35 x W52 x H40 •Weight 65 lbs. Cushion: MS02