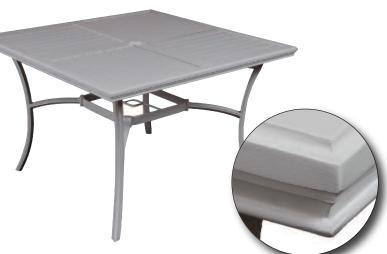

# Tables – Knock Down Glass & Acrylic Dining & Gathering Height

41 lbs.

60 lbs.

51 lbs.

| 48KD   | Dining    | (48" Round - UH or NH) | 59 lbs. |
|--------|-----------|------------------------|---------|
| 48KDA  | Dining    | (48" Round - UH or NH) | 59 lbs. |
| 36GKD  | Gathering | (36" Round - NH only)  | 48 lbs. |
| 2042KD | Cocktail  | (42" Round - NH only)  | 73 lbs. |
| 42GKD  | Gathering | (42" Round - UH or NH) | 73 lbs. |
|        |           |                        |         |

#### LIMITED QUANTITY! Call for Availability!

Many table tops 36" round or larger, are available in dining, gathering and bar heights. Order corresponding base to top. See price list for availability, base part number and pricing. (Umbrella Hole Only Except 24" Round and 21" x 42" Rectangle)