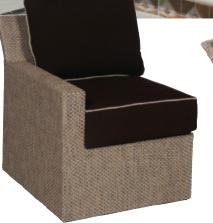

# Summer Upholstered Furniture

When ordering, use

Cushion # (below each item) / Fabric # / Weights include cushion.

**RUST PROOF** Powder Coated Aluminum Frames with YOUR CHOICE of WATER REPELLENT Fabrics

D800 Dining Chair with Arms Cushion #SU10/Fab #/Welt # L24 x W24.5 x H32.5 • Weight 17 lbs.

D806 Armless Dining Chair Cushion #SU11/Fab #/Welt # L24.5 x W20.5 x H32.5 • Weight 14 lbs.

D827 Leisure Swivel Tilt Chair Cushion #SU21/Fab #/Welt # L31.5 x W30 x H31 • Weight 45 lbs.