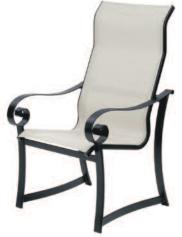

### Barstools

E099 Avalon Back Height 45" Seat Height 30" Depth 23" / Width 18" Weight 12 lb

E098 Avalon with Arms Back Height 45" Seat Height 30" Arm Height 37" Depth 23" / Width 22" Weight 14.5 lb

E199 Aurora Back Height 45" Seat Height 30" Depth 23" / Width 18" Weight 12 lb

E198 Aurora with Arms Back Height 45" Seat Height 30" Arm Height 37" Depth 23" / Width 22" Weight 14.5 lb

Printed colors cannot be guaranteed for accuracy. See your nearest Suncoast Dealer.

Shown in Upholstery Fabric B493 Nutmeg Cushion Fabric B349 Bay Brown Welt B831 Antique Beige