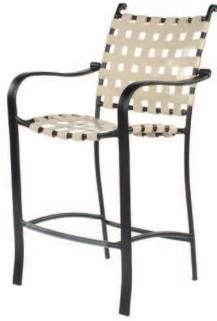

## South Beach Sling Cast Combination Padded Sling Available

9203 Hi-Back Dining Chair L31 x W27 x H35 •Weight 21 lbs. Sling: RSL120

9226 Gathering Height Chair L31 x W27 x H43 • Weight 35 lbs. Sling: RSL120

9205 Stationary Bar Chair L31x W27x H49•Weight 26 lbs. Sling: RSL120

9216 Hi-Back Swivel Tilt Chair L31 x W27 x H35 • Weight 29 lbs. Sling: RSL120

9212 Leisure Chair L31xW28xH35• Weight 28lbs. Sling: RSL156