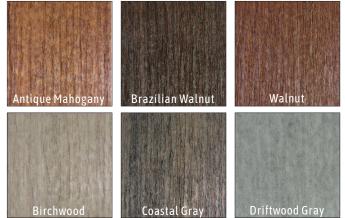

### Six Polymer colors to choose from

7925 Swivel Gathering Chair L27 x W25 x H41 • Weight 15 lbs. Sling: RSL137

7905 Barstool L29 x W25 x H47 • Weight 22 lbs. Sling: RSL137

Driftwood Gray

Printed colors cannot be guaranteed for accuracy. Please see your nearest Suncoast Dealer.