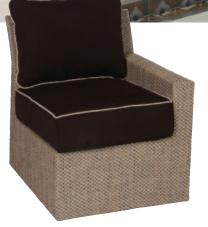

# Summer Upholstered Furniture

When ordering, use

Cushion # (below each item) / Fabric # / Weights include cushion.

**RUST PROOF** Powder Coated Aluminum Frames with YOUR CHOICE of WATER REPELLENT Fabrics

D800 Dining Chair with Arms Cushion #SU10/Fab #/Welt # L24 x W24.5 x H32.5 • Weight 17 lbs.

D806 Armless Dining Chair Cushion #SU11/Fab #/Welt # L24.5 x W20.5 x H32.5 • Weight 14 lbs.

D827 Leisure Swivel Tilt Chair Cushion #SU21/Fab #/Welt # L31.5 x W30 x H31 • Weight 45 lbs.