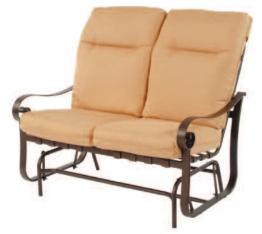

7913 Chaise Lounge - Stackable L79 x W28 x H36 • Seat Height 12" • Weight 50 lbs. SL010 Optional Head Pillow Sling: RSL138

Designed by Rob Pluer

\*Approved for commercial use

7909 Love Seat Glider

L28 x W45 x H34 • Weight 45 lbs.