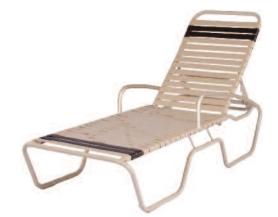

## Orleans Sling Aluminum Extrusion Padded Sling Available

8503 Hi-Back Dining Chair L29x W24x H37•Weight 18 lbs. Sling: RSL123

8531 Supreme Dining Chair L29xW24xH41•Weight18lbs. Sling: RSL124

8532 Supreme Swivel Tilt L29x W24x H41 •Weight 23 lbs. Sling: RSL124

8516 Hi-Back Swivel Tilt L29xW24xH37 •Weight 22 lbs. Sling: RSL124

8544 Hi-Back Swivel Gathering Chair L29 x W24 x H46 •Weight 28 lbs. Sling: RSL123

8508 Recliner L49 x W27 x H41 •Weight 27 lbs. Sling: RSL108

8513 Chaise Lounge L79x W29x H40•Seat Height 15" Weight 38 lbs. Sling: RSL113

8539 Supreme Loveseat Glider L31 x W43 x H43 •Weight 41 lbs. Sling: RSL124 x 2

Shown in: Finish Walnut / Tops 1620 Geri Marble 42″ x 84″ Rectangle