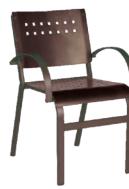

E196 Aurora with Arms Back Height 33" Seat Height 18" Arm Height 26" Depth 23" / Width 22" Weight 10.5 lb