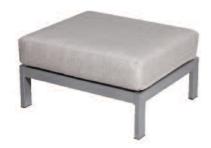

D834 Ottoman Cushion #SU16/Fab #/Welt # L28 x W24 x H18 • Weight 25 lbs.

D819 Loveseat Cushion #SU14/Fab # L32x W52x H31 • Weight 47 lbs.