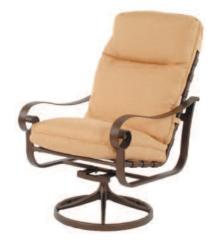

D800 Dining Chair with Arms Cushion #SU10/Fab #/Welt # L24 x W24.5 x H32.5 • Weight 17 lbs.

D806 Armless Dining Chair Cushion #SU11/Fab #/Welt # L24.5 x W20.5 x H32.5 • Weight 14 lbs.

D827 Leisure Swivel Tilt Chair Cushion #SU21/Fab #/Welt # L31.5 x W30 x H31 • Weight 45 lbs.