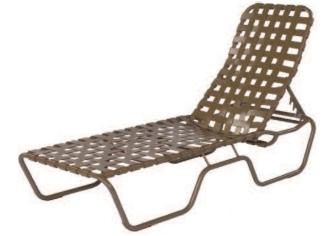

E6T50D Dining Table (50") E6T44D Dining Table (44") L50 x W50 x H28 Weight 52 lbs.

E613 Chaise Lounge with Wheels

L72xW30xH43• SeatHeight15"

E6T20P Beverage Stand L20 x W20 x H33 Weight 18 lbs.

E6T45 Bar Height Table (40")

L44 x W44 x H40

Weight 55 lbs.

E739 Love Seat L33 x W54 x H37 Weight 60 lbs. Cushion: PN25

E6T20 End Table

L20xW20xH20

Weight17lbs.

E727 Leisure Swivel Tilt L35 x W20 x H37 Weight 40 lbs. Cushion: PN05

E730 Sofa