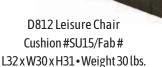

D800 Dining Chair with Arms Cushion #SU10/Fab #/Welt # L24 x W24.5 x H32.5 • Weight 17 lbs.

D806 Armless Dining Chair Cushion #SU11/Fab #/Welt # L24.5 x W20.5 x H32.5 • Weight 14 lbs.

D827 Leisure Swivel Tilt Chair Cushion #SU21/Fab #/Welt # L31.5 x W30 x H31 • Weight 45 lbs.