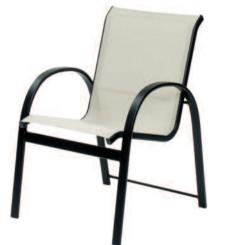

#### Chairs

E097 Avalon Back Height 33" Seat Height 18" Depth 23" / Width 18" Weight 8.5

E096 Avalon with Arms Back Height 33" Seat Height 18" Arm Height 26" Depth 23" / Width 22" Weight 10.5 lb

E197 Aurora Back Height 33" Seat Height 18" Depth 23" / Width 18" Weight 8.5 lb

E196 Aurora with Arms Back Height 33" Seat Height 18" Arm Height 26" Depth 23" / Width 22" Weight 10.5 lb