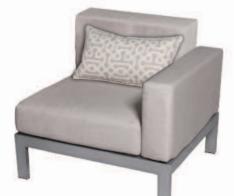

D833 Left Arm Section Cushion #SU20/Fab #/Welt # L31.5 x W26 x H31 • Weight 35 lbs.

D831 Armless Section Chair Cushion #SU18/Fab #/Welt # L31x W22x H31 • Weight 30 lbs.

D832 Right Arm Section Cushion #SU19/Fab #/Welt # L31.5 x W26 x H31 • Weight 35 lbs.

D8T40C Cocktail Table L23xW40xH18•Weight 50lbs.

D830 Corner Section Cushion #SU17/Fab #/Welt # L31.5 x W31.5 x H31 • Weight 47 lbs.

D8T23E 23" Side Table L23xW23xH22•Weight19lbs.

Also available but not shown: D8T30C 30" Square Cocktail Table L23xW23xH21•Weight 35 lbs.