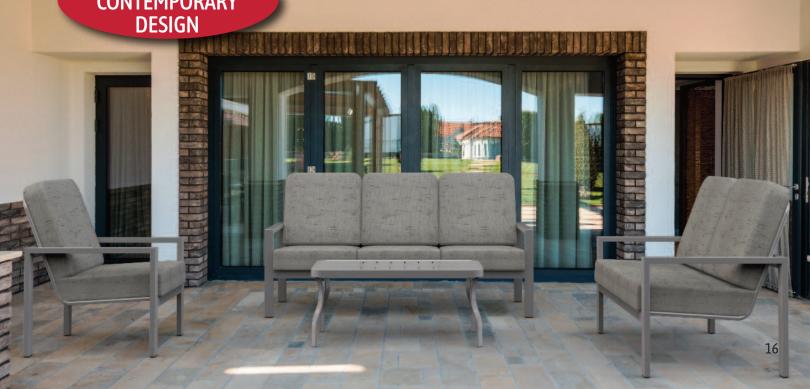

# Vectra Bold Sling Aluminum Extrusion VECTRA BOLD Padded Sling Available

E430 Vectra Sling Dining W26.5xH38xD30•Weight25lbs.

E435 Vectra Sling Leisure W29.5 x H37.5 x D32 •Weight 30 lbs.

E431 Vectra Sling Swivel Tilt W26.5xH38xD30•Weight35lbs.

W77 x H37.5 x D32 •Weight 70 lbs.

E436 Vectra Sling Loveseat W53xH37.5xD32•Weight55lbs.

**SLEEK** CONTEMPORARY DESIGN

## Vectra Bold Cushion Aluminum Extrusion VECTRA BOLD CUSHION

E440 Vectra Bold Cushion Dining W29.5 x H38.5 x D32.5 •Weight 35 lbs.

E441 Vectra Bold Cushion Loveseat W53 x H38.5 x D32.5 •Weight 55 lbs.

**SLEEK** CONTEMPORARY DESIGN W77.5 x H8.5 x D32.5 • Weight 65 lbs.