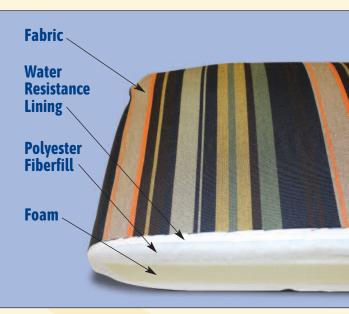

# Summer Upholstered Furniture

When ordering, use

Cushion # (below each item) / Fabric # / Weights include cushion.

**RUST PROOF** Powder Coated Aluminum Frames with YOUR CHOICE of WATER REPELLENT Fabrics