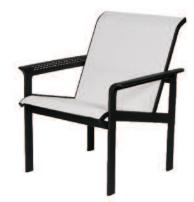

## South Beach Sling Cast Combination Padded Sling Available

9203 Hi-Back Dining Chair L31 x W27 x H35 •Weight 21 lbs. Sling: RSL120

9226 Gathering Height Chair L31 x W27 x H43 • Weight 35 lbs. Sling: RSL120

9205 Stationary Bar Chair L31x W27x H49•Weight 26 lbs. Sling: RSL120

9216 Hi-Back Swivel Tilt Chair L31 x W27 x H35 • Weight 29 lbs. Sling: RSL120

9212 Leisure Chair L31xW28xH35• Weight 28lbs. Sling: RSL156