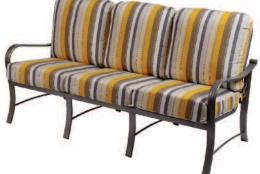

L44 x W44 x H40

Weight 55 lbs.

E739 Love Seat L33 x W54 x H37 Weight 60 lbs. Cushion: PN25

E6T20 End Table

L20xW20xH20

Weight17lbs.

E727 Leisure Swivel Tilt L35 x W20 x H37 Weight 40 lbs. Cushion: PN05

E730 Sofa

L33xW78xH37

Weight 70 lbs.

Cushion: PN29

E712 Leisure L35 x W20 x H37 Weight 30 lbs. Cushion: PN03

E704 Ottoman L18 x W24 x H14 Weight 10 lbs. Cushion: PN01

E6T44C Cocktail Table L44 x W44 x H22 Weight 50 lbs.