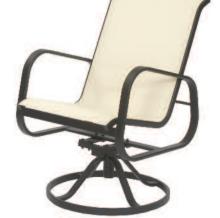

# Pinnacle Sling & Cushion Aluminum

E621 Hi Back Dining

L31xW28xH42

Weight 22 lbs.

Sling: RSL123

60

E641 Supreme Dining L31 x W28 x H46 Weight 22 lbs. Sling: RSL124

E622 Hi Back Swivel L31 x W28 x H42 Weight 27 lbs. Sling: RSL123

E642 Supreme Swivel Rocker

L31 x W28 x H46

Weight 27 lbs.

Sling: RSL124

E644 Gathering L31 x W28 x H48 Weight 28 lbs. Sling: RSL124

E645 Bar Stool L31xW28xH54•Weight30lbs. Sling: RSL124

E6T44G Gathering Table (44") L44 x W44 x H34 Weight 59 lbs.