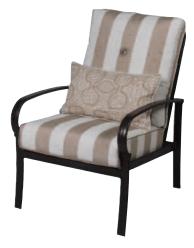

D800 Dining Chair with Arms Cushion #SU10/Fab #/Welt # L24 x W24.5 x H32.5 • Weight 17 lbs.

D806 Armless Dining Chair Cushion #SU11/Fab #/Welt # L24.5 x W20.5 x H32.5 • Weight 14 lbs.

D827 Leisure Swivel Tilt Chair Cushion #SU21/Fab #/Welt # L31.5 x W30 x H31 • Weight 45 lbs.

D834 Ottoman Cushion #SU16/Fab #/Welt # L28 x W24 x H18 • Weight 25 lbs.

D819 Loveseat Cushion #SU14/Fab # L32x W52x H31 • Weight 47 lbs.