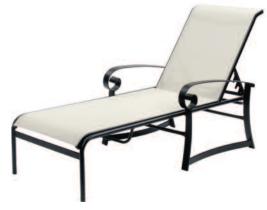

F231 Supreme Dining Chair L27 x W25 x H43 Sling: RSL124

D912 Leisure Chair L35 x W28 x H40 • Weight 35 lbs. Cushion: MS01

D904 Ottoman L35xW28xH39•Weight 15 lbs. Cushion: MS05 D913 Wide Chaise Lounge L81 x W45 x H42 Arm Height 25" • Seat Height 18" Cushion: MS06 D919 Love Seat L35 x W52 x H40 •Weight 65 lbs. Cushion: MS02

D927 Leisure Swivel Tilt Chair L35 x W28 x H40 •Weight 50 lbs. Cushion: MS04

For Throw Pillows and Cord & Fringe options available for this collection, see page 51. Weights include cushion. Designed by Suncoast Furniture

Shown in: Finish Amber Gold / Table 48KD / Fabric B752 Tropico