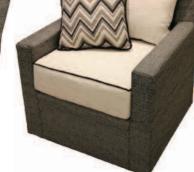

D800 Dining Chair with Arms Cushion #SU10/Fab #/Welt # L24 x W24.5 x H32.5 • Weight 17 lbs.

D806 Armless Dining Chair Cushion #SU11/Fab #/Welt # L24.5 x W20.5 x H32.5 • Weight 14 lbs.

D827 Leisure Swivel Tilt Chair Cushion #SU21/Fab #/Welt # L31.5 x W30 x H31 • Weight 45 lbs.