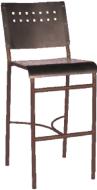

#### Chairs

E097 Avalon Back Height 33" Seat Height 18" Depth 23" / Width 18" Weight 8.5

E096 Avalon with Arms Back Height 33" Seat Height 18" Arm Height 26" Depth 23" / Width 22" Weight 10.5 lb

E197 Aurora Back Height 33" Seat Height 18" Depth 23" / Width 18" Weight 8.5 lb

### Barstools

E099 Avalon Back Height 45" Seat Height 30" Depth 23" / Width 18" Weight 12 lb

E098 Avalon with Arms Back Height 45" Seat Height 30" Arm Height 37" Depth 23" / Width 22" Weight 14.5 lb

E199 Aurora Back Height 45" Seat Height 30" Depth 23" / Width 18" Weight 12 lb