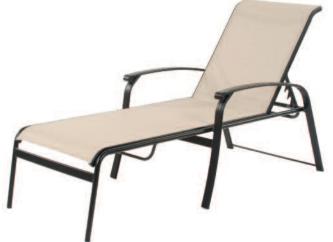

# Rosetta Sling Cast Combination

Padded Sling Available

4603 Hi-Back Dining Chair - Stackable L30x W25x H37• Weight 18 lbs. Sling: RSL123

4609 Hi-Back Loveseat Glider L31xW46xH39•Weight40lbs. Sling: RSL126x2

4608 Recliner L51 x W28 x H42 • Weight 28 lbs. Sling: RSL108

4616 Hi-Back Swivel Tilt Chair L30x W25 x H37 • Weight 25 lbs. Sling: RSL123

4613 Chaise Lounge - Stackable L80 x W30 x H41• Seat Height 15" • Weight 36 lbs. Sling: RSL113

4604 Ottoman L22xW24xH17•Weight11lbs. Sling: RSL104

Shown in: Finish Mahogany / Fabric B530 Davidson Table 48PA/MH

WIES G