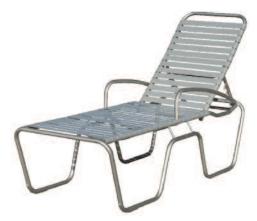

# Rosetta Sling Cast Combination

Padded Sling Available

4603 Hi-Back Dining Chair - Stackable L30x W25x H37• Weight 18 lbs. Sling: RSL123

4609 Hi-Back Loveseat Glider L31xW46xH39•Weight40lbs. Sling: RSL126x2

4608 Recliner L51 x W28 x H42 • Weight 28 lbs. Sling: RSL108

4616 Hi-Back Swivel Tilt Chair L30x W25 x H37 • Weight 25 lbs. Sling: RSL123

4613 Chaise Lounge - Stackable L80 x W30 x H41• Seat Height 15" • Weight 36 lbs. Sling: RSL113

4604 Ottoman L22xW24xH17•Weight11lbs. Sling: RSL104

Shown in: Finish Mahogany / Fabric B530 Davidson Table 48PA/MH

WIES G