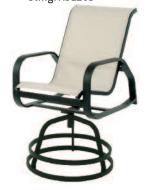

# Pinnacle Sling & Cushion Aluminum

E621 Hi Back Dining

L31xW28xH42

Weight 22 lbs.

Sling: RSL123

60

E641 Supreme Dining L31 x W28 x H46 Weight 22 lbs. Sling: RSL124

E622 Hi Back Swivel L31 x W28 x H42 Weight 27 lbs. Sling: RSL123

E642 Supreme Swivel Rocker

L31 x W28 x H46

Weight 27 lbs.

Sling: RSL124

E644 Gathering L31 x W28 x H48 Weight 28 lbs. Sling: RSL124

E645 Bar Stool L31xW28xH54•Weight30lbs. Sling: RSL124

E6T44G Gathering Table (44") L44 x W44 x H34 Weight 59 lbs.