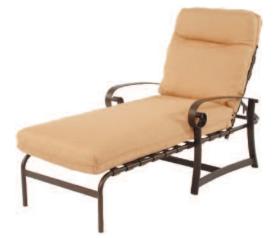

D800 Dining Chair with Arms Cushion #SU10/Fab #/Welt # L24 x W24.5 x H32.5 • Weight 17 lbs.

D806 Armless Dining Chair Cushion #SU11/Fab #/Welt # L24.5 x W20.5 x H32.5 • Weight 14 lbs.

D827 Leisure Swivel Tilt Chair Cushion #SU21/Fab #/Welt # L31.5 x W30 x H31 • Weight 45 lbs.