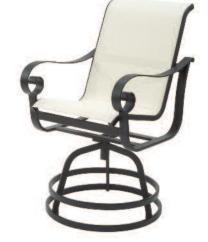

### Barstools

E099 Avalon Back Height 45" Seat Height 30" Depth 23" / Width 18" Weight 12 lb

E098 Avalon with Arms Back Height 45" Seat Height 30" Arm Height 37" Depth 23" / Width 22" Weight 14.5 lb

E199 Aurora Back Height 45" Seat Height 30" Depth 23" / Width 18" Weight 12 lb

E198 Aurora with Arms Back Height 45" Seat Height 30" Arm Height 37" Depth 23" / Width 22" Weight 14.5 lb

Printed colors cannot be guaranteed for accuracy. See your nearest Suncoast Dealer.

Shown in Upholstery Fabric B493 Nutmeg Cushion Fabric B349 Bay Brown Welt B831 Antique Beige