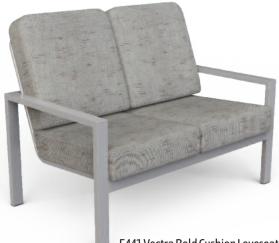

## Vectra Bold Cushion Aluminum Extrusion VECTRA BOLD CUSHION

E440 Vectra Bold Cushion Dining W29.5 x H38.5 x D32.5 •Weight 35 lbs.

E441 Vectra Bold Cushion Loveseat W53 x H38.5 x D32.5 •Weight 55 lbs.

**SLEEK** CONTEMPORARY DESIGN W77.5 x H8.5 x D32.5 • Weight 65 lbs.