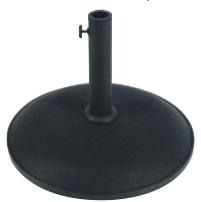

### Bases

755 - Aluminum Cover (For base 736 - specify color) Under table bases only.

UMBR-1071 23" Concrete Base 110 lb Black

Free standing base only. Does not go under table.

736 - Unfilled White Resin Base Under table bases only.

UB102 Aluminum Base filled with Concrete 110 lb.

Available with or without wheels Available 80 lb. or 100 lb. Available in all Suncoast Finishes