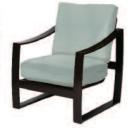

#### Chairs

E097 Avalon Back Height 33" Seat Height 18" Depth 23" / Width 18" Weight 8.5

E096 Avalon with Arms Back Height 33" Seat Height 18" Arm Height 26" Depth 23" / Width 22" Weight 10.5 lb

E197 Aurora Back Height 33" Seat Height 18" Depth 23" / Width 18" Weight 8.5 lb

E196 Aurora with Arms Back Height 33" Seat Height 18" Arm Height 26" Depth 23" / Width 22" Weight 10.5 lb