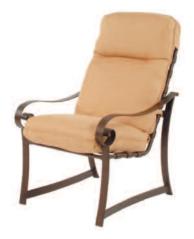

5404 Ottoman L22xW24xH17•Weight12lbs. Cushion: CL104

5409 Hi-Back Loveseat Glider L31xW46xH39•Weight 53lbs. Cushion: CL209

5412 Leisure Chair L30xW25xH35•Weight 26lbs. Cushion: RS05

5410 Sofa L70xW29xH35•Weight65lbs. Cushion: RS04