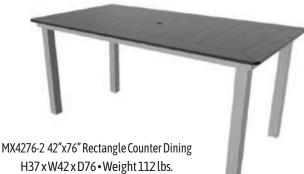

MR48-1 48" Round Dining H29xW48xD48•Weight74lbs.

MX4276-1 42"x76" Rectangle Dining H29xW42xD76•Weight106lbs.

MS42-2 42" Square Counter Dining H37xW42xD42•Weight74lbs.

MR48-2 48" Round Counter Dining H37xW48xD48•Weight77lbs.