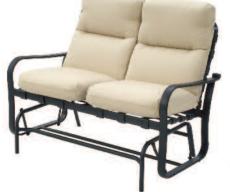

D834 Ottoman Cushion #SU16/Fab #/Welt # L28 x W24 x H18 • Weight 25 lbs.

D819 Loveseat Cushion #SU14/Fab # L32x W52x H31 • Weight 47 lbs.