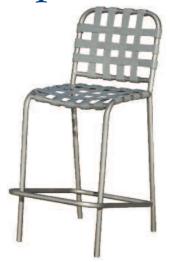

### Barstools

E099 Avalon Back Height 45" Seat Height 30" Depth 23" / Width 18" Weight 12 lb

E098 Avalon with Arms Back Height 45" Seat Height 30" Arm Height 37" Depth 23" / Width 22" Weight 14.5 lb

E199 Aurora Back Height 45" Seat Height 30" Depth 23" / Width 18" Weight 12 lb

E198 Aurora with Arms Back Height 45" Seat Height 30" Arm Height 37" Depth 23" / Width 22" Weight 14.5 lb

Printed colors cannot be guaranteed for accuracy. See your nearest Suncoast Dealer.

Shown in Upholstery Fabric B493 Nutmeg Cushion Fabric B349 Bay Brown Welt B831 Antique Beige