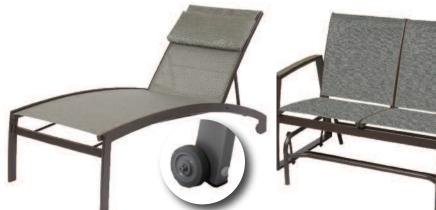

## South Beach Sling Cast Combination Padded Sling Available

9203 Hi-Back Dining Chair L31 x W27 x H35 •Weight 21 lbs. Sling: RSL120

9226 Gathering Height Chair L31 x W27 x H43 • Weight 35 lbs. Sling: RSL120

9205 Stationary Bar Chair L31x W27x H49•Weight 26 lbs. Sling: RSL120

9216 Hi-Back Swivel Tilt Chair L31 x W27 x H35 • Weight 29 lbs. Sling: RSL120

9212 Leisure Chair L31xW28xH35• Weight 28lbs. Sling: RSL156

9219 Loveseat L31x W50x H35 • Weight 42 lbs. Sling: RSL156

Shown in Finish Walnut / Fabric D455 Chance Blue Haze Tops 1495