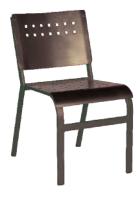

#### Chairs

E097 Avalon Back Height 33" Seat Height 18" Depth 23" / Width 18" Weight 8.5

E096 Avalon with Arms Back Height 33" Seat Height 18" Arm Height 26" Depth 23" / Width 22" Weight 10.5 lb

E197 Aurora Back Height 33" Seat Height 18" Depth 23" / Width 18" Weight 8.5 lb