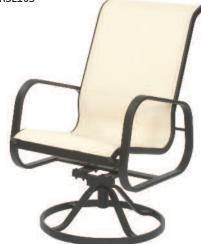

# Pinnacle Sling & Cushion Aluminum

E621 Hi Back Dining

L31xW28xH42

Weight 22 lbs.

Sling: RSL123

60

E641 Supreme Dining L31 x W28 x H46 Weight 22 lbs. Sling: RSL124

E622 Hi Back Swivel L31 x W28 x H42 Weight 27 lbs. Sling: RSL123

E642 Supreme Swivel Rocker

L31 x W28 x H46

Weight 27 lbs.

Sling: RSL124

E644 Gathering L31 x W28 x H48 Weight 28 lbs. Sling: RSL124

E645 Bar Stool L31xW28xH54•Weight30lbs. Sling: RSL124

E6T44G Gathering Table (44") L44 x W44 x H34 Weight 59 lbs.