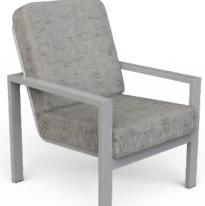

## Vectra Bold Cushion Aluminum Extrusion VECTRA BOLD CUSHION

E440 Vectra Bold Cushion Dining W29.5 x H38.5 x D32.5 •Weight 35 lbs.

E441 Vectra Bold Cushion Loveseat W53 x H38.5 x D32.5 •Weight 55 lbs.

**SLEEK** CONTEMPORARY DESIGN W77.5 x H8.5 x D32.5 • Weight 65 lbs.