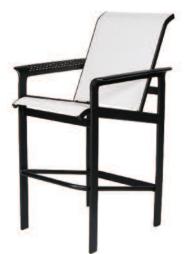

## South Beach Sling Cast Combination Padded Sling Available

9203 Hi-Back Dining Chair L31 x W27 x H35 •Weight 21 lbs. Sling: RSL120

9226 Gathering Height Chair L31 x W27 x H43 • Weight 35 lbs. Sling: RSL120

9205 Stationary Bar Chair L31x W27x H49•Weight 26 lbs. Sling: RSL120

9216 Hi-Back Swivel Tilt Chair L31 x W27 x H35 • Weight 29 lbs. Sling: RSL120

9212 Leisure Chair L31xW28xH35• Weight 28lbs. Sling: RSL156