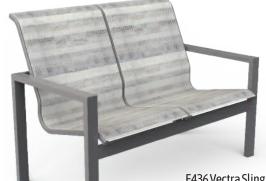

# Vectra Bold Sling Aluminum Extrusion VECTRA BOLD Padded Sling Available

E430 Vectra Sling Dining W26.5xH38xD30•Weight25lbs.

E435 Vectra Sling Leisure W29.5 x H37.5 x D32 •Weight 30 lbs.

E431 Vectra Sling Swivel Tilt W26.5xH38xD30•Weight35lbs.

W77 x H37.5 x D32 •Weight 70 lbs.

E436 Vectra Sling Loveseat W53xH37.5xD32•Weight55lbs.

**SLEEK** CONTEMPORARY DESIGN