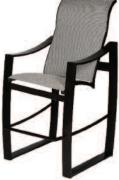

#### Chairs

E097 Avalon Back Height 33" Seat Height 18" Depth 23" / Width 18" Weight 8.5

E096 Avalon with Arms Back Height 33" Seat Height 18" Arm Height 26" Depth 23" / Width 22" Weight 10.5 lb

E197 Aurora Back Height 33" Seat Height 18" Depth 23" / Width 18" Weight 8.5 lb

E196 Aurora with Arms Back Height 33" Seat Height 18" Arm Height 26" Depth 23" / Width 22" Weight 10.5 lb