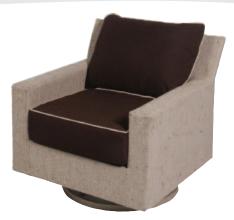

D800 Dining Chair with Arms Cushion #SU10/Fab #/Welt # L24 x W24.5 x H32.5 • Weight 17 lbs.

D806 Armless Dining Chair Cushion #SU11/Fab #/Welt # L24.5 x W20.5 x H32.5 • Weight 14 lbs.

D827 Leisure Swivel Tilt Chair Cushion #SU21/Fab #/Welt # L31.5 x W30 x H31 • Weight 45 lbs.