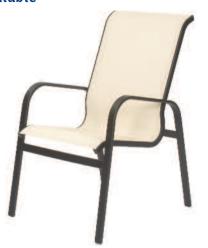

## Customizable Restaurant/Café Furniture

The concept behind the Restaurant Collection from Suncoast Furniture® is to provide an architect, designer, restaurant, café, or purchasing agent with a customizable piece of furniture that is unique in style & color specifically tailored for their project. The dining chairs, barstools and tables are designed and specified in size specifically for restaurant and café seating, and to maximize the space for your outdoor areas. With 2 frame styles, 3 seat and back patterns, and 15 frame colors to choose from, the options are practically endless!

#### Chairs

E097 Avalon Back Height 33" Seat Height 18" Depth 23" / Width 18" Weight 8.5

E096 Avalon with Arms Back Height 33" Seat Height 18" Arm Height 26" Depth 23" / Width 22" Weight 10.5 lb

E197 Aurora Back Height 33" Seat Height 18" Depth 23" / Width 18" Weight 8.5 lb

E196 Aurora with Arms Back Height 33" Seat Height 18" Arm Height 26" Depth 23" / Width 22" Weight 10.5 lb