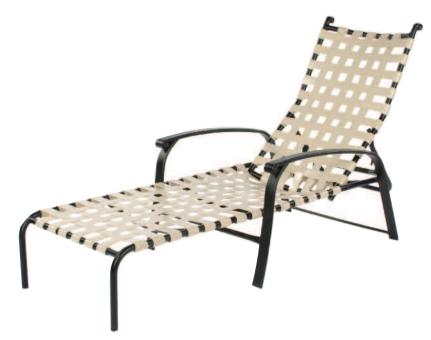

## South Beach Sling Cast Combination Padded Sling Available

9203 Hi-Back Dining Chair L31 x W27 x H35 •Weight 21 lbs. Sling: RSL120

9226 Gathering Height Chair L31 x W27 x H43 • Weight 35 lbs. Sling: RSL120

9205 Stationary Bar Chair L31x W27x H49•Weight 26 lbs. Sling: RSL120

9216 Hi-Back Swivel Tilt Chair L31 x W27 x H35 • Weight 29 lbs. Sling: RSL120

9212 Leisure Chair L31xW28xH35• Weight 28lbs. Sling: RSL156

9219 Loveseat L31x W50x H35 • Weight 42 lbs. Sling: RSL156

Shown in Finish Walnut / Fabric D455 Chance Blue Haze Tops 1495