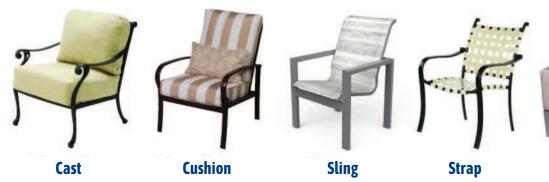

### Extruded & Extruded Cast Combination

- 9 South Beach Sling
- 11 Pinnacle Sling & Deep Seating
- 13 Vision Sling
- 15 Vectra Sling
- 16 Vectra Bold
- 17 Vectra Rise Sling & Vectra Tables
- 18 Vectra Bold Sling
- 19 Orleans Sling
- 21 Orleans Cushion
- 23 Madison Cushion & Sling
- 25 Maya Sling
- 27 Rosetta Sling
- 29 Rosetta Cushion
- 31 Rosetta Strap
- 33 Seascape Sling
- 35 Sanibel Strap
- 37 Sanibel Cross Strap
- 38 Sanibel Sling
- 38 Maya Strap