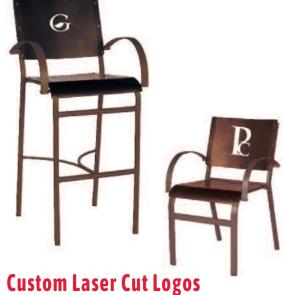

## Customizable Restaurant/Café Furniture

The concept behind the Restaurant Collection from Suncoast Furniture® is to provide an architect, designer, restaurant, café, or purchasing agent with a customizable piece of furniture that is unique in style & color specifically tailored for their project. The dining chairs, barstools and tables are designed and specified in size specifically for restaurant and café seating, and to maximize the space for your outdoor areas. With 2 frame styles, 3 seat and back patterns, and 15 frame colors to choose from, the options are practically endless!

### Custom Laser Cut Logo & Patterns Available!

Contact your local sales representative for details!