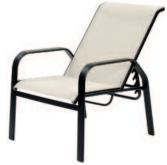

#### Chairs

E097 Avalon Back Height 33" Seat Height 18" Depth 23" / Width 18" Weight 8.5

E096 Avalon with Arms Back Height 33" Seat Height 18" Arm Height 26" Depth 23" / Width 22" Weight 10.5 lb

E197 Aurora Back Height 33" Seat Height 18" Depth 23" / Width 18" Weight 8.5 lb