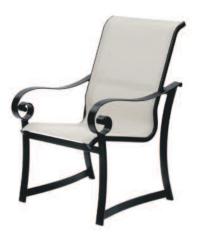

#### Chairs

E097 Avalon Back Height 33" Seat Height 18" Depth 23" / Width 18" Weight 8.5

E096 Avalon with Arms Back Height 33" Seat Height 18" Arm Height 26" Depth 23" / Width 22" Weight 10.5 lb

E197 Aurora Back Height 33" Seat Height 18" Depth 23" / Width 18" Weight 8.5 lb

E196 Aurora with Arms Back Height 33" Seat Height 18" Arm Height 26" Depth 23" / Width 22" Weight 10.5 lb