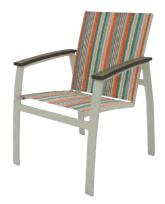

## Customizable Restaurant/Café Furniture

The concept behind the Restaurant Collection from Suncoast Furniture® is to provide an architect, designer, restaurant, café, or purchasing agent with a customizable piece of furniture that is unique in style & color specifically tailored for their project. The dining chairs, barstools and tables are designed and specified in size specifically for restaurant and café seating, and to maximize the space for your outdoor areas. With 2 frame styles, 3 seat and back patterns, and 15 frame colors to choose from, the options are practically endless!