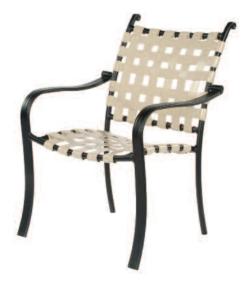

# Sanibel Strap Aluminum Extrusion

117S Sand Chair Stackable L27 x W22 x H23 • Weight 11 lbs.

100S Dining Chair Nesting L32xW23xH35•Weight12lbs.

105SBarstool L25 x W18 x H31 • Weight 21 lbs.

113S Chaise Lounge – Nesting L80 x W29 x H39•Weight 24 lbs.

143S 18" Seat-Height Chaise – Nesting L80 x W29 x H45 • Weight 30 lbs.

123S Chaise Lounge - Arm L80xW29xH39•Weight 27 lbs.

144S18" Seat-Height Chaise - Arm L80 x W29 x H45 • Weight 37 lbs.