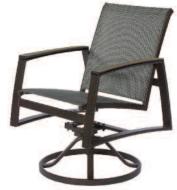

### Barstools

E099 Avalon Back Height 45" Seat Height 30" Depth 23" / Width 18" Weight 12 lb

E098 Avalon with Arms Back Height 45" Seat Height 30" Arm Height 37" Depth 23" / Width 22" Weight 14.5 lb

E199 Aurora Back Height 45" Seat Height 30" Depth 23" / Width 18" Weight 12 lb

E198 Aurora with Arms Back Height 45" Seat Height 30" Arm Height 37" Depth 23" / Width 22" Weight 14.5 lb

Printed colors cannot be guaranteed for accuracy. See your nearest Suncoast Dealer.

Shown in Upholstery Fabric B493 Nutmeg Cushion Fabric B349 Bay Brown Welt B831 Antique Beige