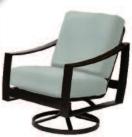

# Pinnacle Sling & Cushion Aluminum

E621 Hi Back Dining

L31xW28xH42

Weight 22 lbs.

Sling: RSL123

60

E641 Supreme Dining L31 x W28 x H46 Weight 22 lbs. Sling: RSL124

E622 Hi Back Swivel L31 x W28 x H42 Weight 27 lbs. Sling: RSL123

E642 Supreme Swivel Rocker

L31 x W28 x H46

Weight 27 lbs.

Sling: RSL124

E644 Gathering L31 x W28 x H48 Weight 28 lbs. Sling: RSL124

E645 Bar Stool L31xW28xH54•Weight30lbs. Sling: RSL124

E6T44G Gathering Table (44") L44 x W44 x H34 Weight 59 lbs.