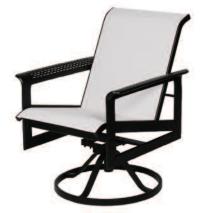

## South Beach Sling Cast Combination Padded Sling Available

9203 Hi-Back Dining Chair L31 x W27 x H35 •Weight 21 lbs. Sling: RSL120

9226 Gathering Height Chair L31 x W27 x H43 • Weight 35 lbs. Sling: RSL120

9205 Stationary Bar Chair L31x W27x H49•Weight 26 lbs. Sling: RSL120

9216 Hi-Back Swivel Tilt Chair L31 x W27 x H35 • Weight 29 lbs. Sling: RSL120

9212 Leisure Chair L31xW28xH35• Weight 28lbs. Sling: RSL156