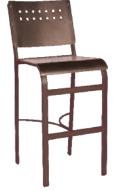

#### Chairs

E097 Avalon Back Height 33" Seat Height 18" Depth 23" / Width 18" Weight 8.5

E096 Avalon with Arms Back Height 33" Seat Height 18" Arm Height 26" Depth 23" / Width 22" Weight 10.5 lb

E197 Aurora Back Height 33" Seat Height 18" Depth 23" / Width 18" Weight 8.5 lb

### Barstools

E099 Avalon Back Height 45" Seat Height 30" Depth 23" / Width 18" Weight 12 lb

E098 Avalon with Arms Back Height 45" Seat Height 30" Arm Height 37" Depth 23" / Width 22" Weight 14.5 lb

E199 Aurora Back Height 45" Seat Height 30" Depth 23" / Width 18" Weight 12 lb