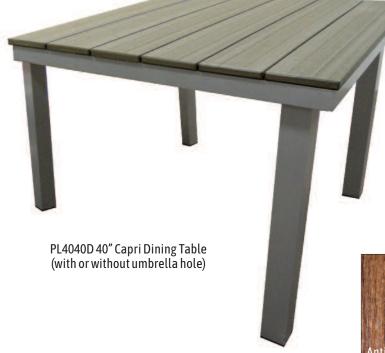

# Polymer Slat Tables

Available in various top sizes. Also available in bar height. See price list for availability, base part number and pricing.

PL2222E 22" Capri End Table