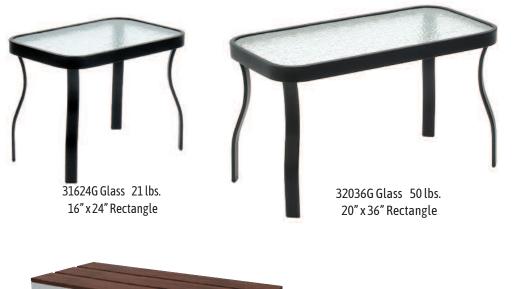

### Tables & Accessories

- 39 Knock Down Glass & Acrylic Dining & Gathering Height Tables
- 40 Knock Down Glass Bar Height Tables
- 40 Knock Down Fliberglass Tables
- 41 Carts, Bars Occasional & Side Tables
- 42 Polymer Slat Tables
- 42 Acacia Porcelain Tables
- 43 Basketweave Cast Aluminum Tops
- 43 Impressions Aluminum Table Tops
- 43 Slat Tables
- 44 Knock Down Aluminum Tables
- 45 Marine Grade Polymer Tables