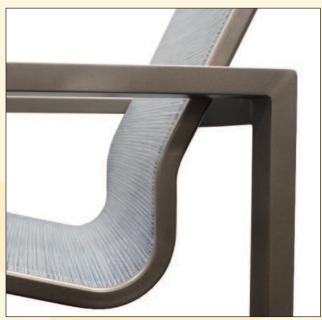

## Customizable Restaurant/Café Furniture

The concept behind the Restaurant Collection from Suncoast Furniture® is to provide an architect, designer, restaurant, café, or purchasing agent with a customizable piece of furniture that is unique in style & color specifically tailored for their project. The dining chairs, barstools and tables are designed and specified in size specifically for restaurant and café seating, and to maximize the space for your outdoor areas. With 2 frame styles, 3 seat and back patterns, and 15 frame colors to choose from, the options are practically endless!