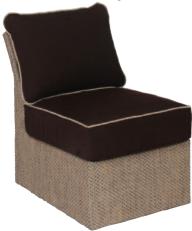

# Summer Upholstered Furniture

When ordering, use

Cushion # (below each item) / Fabric # / Weights include cushion.

**RUST PROOF** Powder Coated Aluminum Frames with YOUR CHOICE of WATER REPELLENT Fabrics

D800 Dining Chair with Arms Cushion #SU10/Fab #/Welt # L24 x W24.5 x H32.5 • Weight 17 lbs.

D806 Armless Dining Chair Cushion #SU11/Fab #/Welt # L24.5 x W20.5 x H32.5 • Weight 14 lbs.

D827 Leisure Swivel Tilt Chair Cushion #SU21/Fab #/Welt # L31.5 x W30 x H31 • Weight 45 lbs.