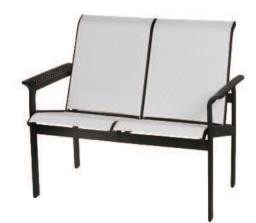

## South Beach Sling Cast Combination Padded Sling Available

9203 Hi-Back Dining Chair L31 x W27 x H35 •Weight 21 lbs. Sling: RSL120

9226 Gathering Height Chair L31 x W27 x H43 • Weight 35 lbs. Sling: RSL120

9219 Loveseat L31x W50x H35 • Weight 42 lbs. Sling: RSL156

Shown in Finish Walnut / Fabric D455 Chance Blue Haze Tops 1495