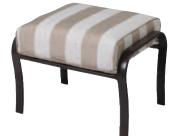

D834 Ottoman Cushion #SU16/Fab #/Welt # L28 x W24 x H18 • Weight 25 lbs.

D819 Loveseat Cushion #SU14/Fab # L32x W52x H31 • Weight 47 lbs.