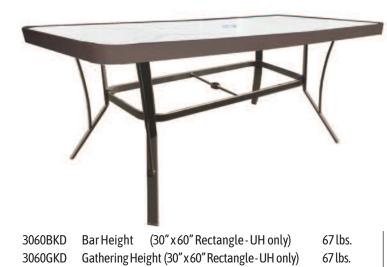

# Tables – Knock Down Glass Bar Height

| 30GKD | Gathering  | (36" Round - NH only)  | 40 lbs. |
|-------|------------|------------------------|---------|
| 36GKD | Gathering  | (36" Round - NH only)  | 47 lbs. |
| 42BKD | Bar Height | (42" Round - UH or NH) | 55 lbs. |
| 42GKD | Gathering  | (42" Round - UH or NH) | 59 lbs. |
|       |            |                        |         |

Please see price list for complete table offerings. See price list for NH or UH specifications.

30BKD