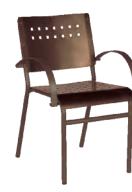

E196 Aurora with Arms Back Height 33" Seat Height 18" Arm Height 26" Depth 23" / Width 22" Weight 10.5 lb