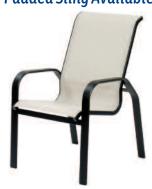

## South Beach Sling Cast Combination Padded Sling Available

9203 Hi-Back Dining Chair L31 x W27 x H35 •Weight 21 lbs. Sling: RSL120

9226 Gathering Height Chair L31 x W27 x H43 • Weight 35 lbs. Sling: RSL120

9205 Stationary Bar Chair L31x W27x H49•Weight 26 lbs. Sling: RSL120

9216 Hi-Back Swivel Tilt Chair L31 x W27 x H35 • Weight 29 lbs. Sling: RSL120

9212 Leisure Chair L31xW28xH35• Weight 28lbs. Sling: RSL156

9219 Loveseat L31x W50x H35 • Weight 42 lbs. Sling: RSL156

Shown in Finish Walnut / Fabric D455 Chance Blue Haze Tops 1495