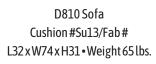

D834 Ottoman Cushion #SU16/Fab #/Welt # L28 x W24 x H18 • Weight 25 lbs.

D819 Loveseat Cushion #SU14/Fab # L32x W52x H31 • Weight 47 lbs.