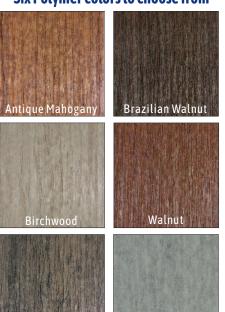

### Six Polymer colors to choose from

7925 Swivel Gathering Chair L27 x W25 x H41 • Weight 15 lbs. Sling: RSL137

7905 Barstool L29 x W25 x H47 • Weight 22 lbs. Sling: RSL137

Driftwood Gray

Printed colors cannot be guaranteed for accuracy. Please see your nearest Suncoast Dealer.

#### Six Polymer colors to choose from