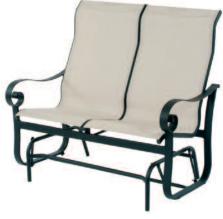

7913 Chaise Lounge - Stackable L79 x W28 x H36 • Seat Height 12" • Weight 50 lbs. SL010 Optional Head Pillow Sling: RSL138

Designed by Rob Pluer

\*Approved for commercial use

7909 Love Seat Glider

L28 x W45 x H34 • Weight 45 lbs.