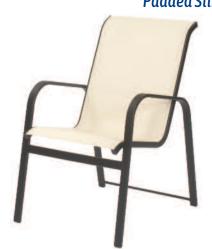

## Customizable Restaurant/Café Furniture

The concept behind the Restaurant Collection from Suncoast Furniture® is to provide an architect, designer, restaurant, café, or purchasing agent with a customizable piece of furniture that is unique in style & color specifically tailored for their project. The dining chairs, barstools and tables are designed and specified in size specifically for restaurant and café seating, and to maximize the space for your outdoor areas. With 2 frame styles, 3 seat and back patterns, and 15 frame colors to choose from, the options are practically endless!

#### Chairs

E097 Avalon Back Height 33" Seat Height 18" Depth 23" / Width 18" Weight 8.5

E096 Avalon with Arms Back Height 33" Seat Height 18" Arm Height 26" Depth 23" / Width 22" Weight 10.5 lb

E197 Aurora Back Height 33" Seat Height 18" Depth 23" / Width 18" Weight 8.5 lb

E196 Aurora with Arms Back Height 33" Seat Height 18" Arm Height 26" Depth 23" / Width 22" Weight 10.5 lb