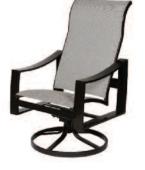

## South Beach Sling Cast Combination Padded Sling Available

9203 Hi-Back Dining Chair L31 x W27 x H35 •Weight 21 lbs. Sling: RSL120

9226 Gathering Height Chair L31 x W27 x H43 • Weight 35 lbs. Sling: RSL120

9205 Stationary Bar Chair L31x W27x H49•Weight 26 lbs. Sling: RSL120

9216 Hi-Back Swivel Tilt Chair L31 x W27 x H35 • Weight 29 lbs. Sling: RSL120

9212 Leisure Chair L31xW28xH35• Weight 28lbs. Sling: RSL156

9219 Loveseat L31x W50x H35 • Weight 42 lbs. Sling: RSL156

Shown in Finish Walnut / Fabric D455 Chance Blue Haze Tops 1495