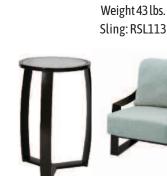

# Side & Occasional Tables • Carts

318G Glass (18" Round-Nesting) 18 lbs. 318A Acrylic (18" Round-Nesting) 14 lbs.

720G Glass 20 lbs. 20" Round - Cast Combo

18WG Glass (18" Round) 18WA Acrylic (18" Round)