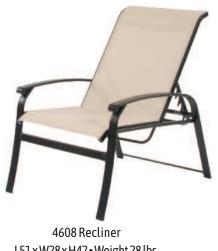

# Rosetta Sling Cast Combination

Padded Sling Available

4603 Hi-Back Dining Chair - Stackable L30x W25x H37• Weight 18 lbs. Sling: RSL123

4609 Hi-Back Loveseat Glider L31xW46xH39•Weight40lbs. Sling: RSL126x2

4608 Recliner L51 x W28 x H42 • Weight 28 lbs. Sling: RSL108

4616 Hi-Back Swivel Tilt Chair L30x W25 x H37 • Weight 25 lbs. Sling: RSL123

4613 Chaise Lounge - Stackable L80 x W30 x H41• Seat Height 15" • Weight 36 lbs. Sling: RSL113

4604 Ottoman L22xW24xH17•Weight11lbs. Sling: RSL104

Shown in: Finish Mahogany / Fabric B530 Davidson Table 48PA/MH

WIES G