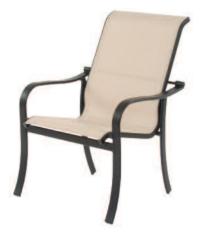

#### Chairs

E097 Avalon Back Height 33" Seat Height 18" Depth 23" / Width 18" Weight 8.5

E096 Avalon with Arms Back Height 33" Seat Height 18" Arm Height 26" Depth 23" / Width 22" Weight 10.5 lb

E197 Aurora Back Height 33" Seat Height 18" Depth 23" / Width 18" Weight 8.5 lb

E196 Aurora with Arms Back Height 33" Seat Height 18" Arm Height 26" Depth 23" / Width 22" Weight 10.5 lb