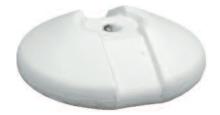

### Bases

755 - Aluminum Cover (For base 736 - specify color) Under table bases only.

UMBR-1071 23" Concrete Base 110 lb Black

Free standing base only. Does not go under table.

736 - Unfilled White Resin Base Under table bases only.