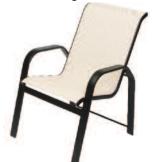

#### Chairs

E097 Avalon Back Height 33" Seat Height 18" Depth 23" / Width 18" Weight 8.5

E096 Avalon with Arms Back Height 33" Seat Height 18" Arm Height 26" Depth 23" / Width 22" Weight 10.5 lb

E197 Aurora Back Height 33" Seat Height 18" Depth 23" / Width 18" Weight 8.5 lb

E196 Aurora with Arms Back Height 33" Seat Height 18" Arm Height 26" Depth 23" / Width 22" Weight 10.5 lb