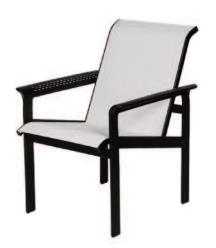

#### Chairs

E097 Avalon Back Height 33" Seat Height 18" Depth 23" / Width 18" Weight 8.5

E096 Avalon with Arms Back Height 33" Seat Height 18" Arm Height 26" Depth 23" / Width 22" Weight 10.5 lb

E197 Aurora Back Height 33" Seat Height 18" Depth 23" / Width 18" Weight 8.5 lb