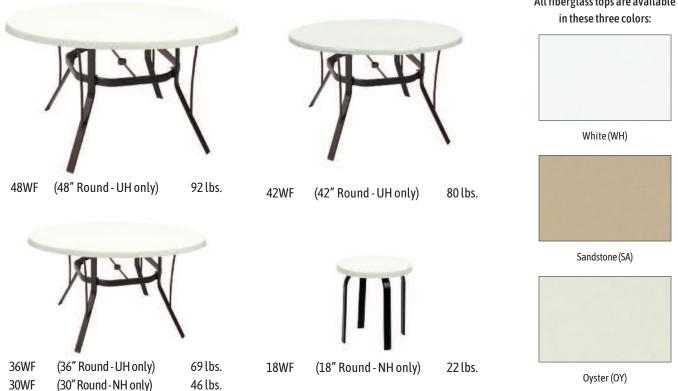

# Tables – Knock Down Fiberglass

All fiberglass tops are available

# Side & Occasional Tables • Carts

318G Glass (18" Round-Nesting) 18 lbs. 318A Acrylic (18" Round-Nesting) 14 lbs.

720G Glass 20 lbs. 20" Round - Cast Combo

18WG Glass (18" Round) 18WA Acrylic (18" Round)