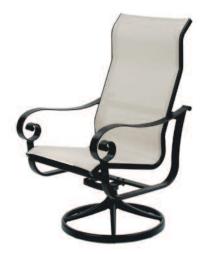

### Barstools

E099 Avalon Back Height 45" Seat Height 30" Depth 23" / Width 18" Weight 12 lb

E098 Avalon with Arms Back Height 45" Seat Height 30" Arm Height 37" Depth 23" / Width 22" Weight 14.5 lb

E199 Aurora Back Height 45" Seat Height 30" Depth 23" / Width 18" Weight 12 lb

E198 Aurora with Arms Back Height 45" Seat Height 30" Arm Height 37" Depth 23" / Width 22" Weight 14.5 lb

Printed colors cannot be guaranteed for accuracy. See your nearest Suncoast Dealer.

Shown in Upholstery Fabric B493 Nutmeg Cushion Fabric B349 Bay Brown Welt B831 Antique Beige