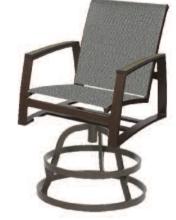

### Barstools

E099 Avalon Back Height 45" Seat Height 30" Depth 23" / Width 18" Weight 12 lb

E098 Avalon with Arms Back Height 45" Seat Height 30" Arm Height 37" Depth 23" / Width 22" Weight 14.5 lb

E199 Aurora Back Height 45" Seat Height 30" Depth 23" / Width 18" Weight 12 lb

E198 Aurora with Arms Back Height 45" Seat Height 30" Arm Height 37" Depth 23" / Width 22" Weight 14.5 lb

Printed colors cannot be guaranteed for accuracy. See your nearest Suncoast Dealer.

Shown in Upholstery Fabric B493 Nutmeg Cushion Fabric B349 Bay Brown Welt B831 Antique Beige