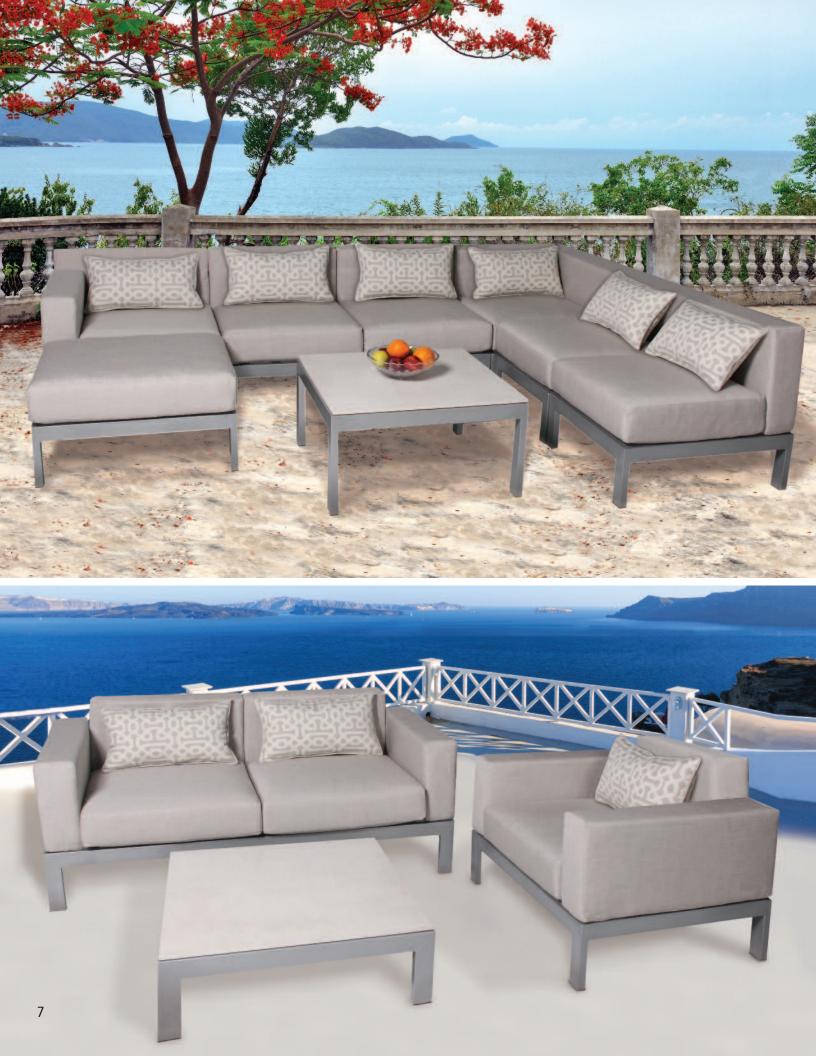

D833 Left Arm Section Cushion #SU20/Fab #/Welt # L31.5 x W26 x H31 • Weight 35 lbs.

D831 Armless Section Chair Cushion #SU18/Fab #/Welt # L31x W22x H31 • Weight 30 lbs.

D832 Right Arm Section Cushion #SU19/Fab #/Welt # L31.5 x W26 x H31 • Weight 35 lbs.

D8T40C Cocktail Table L23xW40xH18•Weight 50lbs.

D830 Corner Section Cushion #SU17/Fab #/Welt # L31.5 x W31.5 x H31 • Weight 47 lbs.

D8T23E 23" Side Table L23xW23xH22•Weight19lbs.

Also available but not shown: D8T30C 30" Square Cocktail Table L23xW23xH21•Weight 35 lbs.

# Summer Upholstered Furniture

When ordering, use

Cushion # (below each item) / Fabric # / Weights include cushion.

**RUST PROOF** Powder Coated Aluminum Frames with YOUR CHOICE of WATER REPELLENT Fabrics

D800 Dining Chair with Arms Cushion #SU10/Fab #/Welt # L24 x W24.5 x H32.5 • Weight 17 lbs.

D806 Armless Dining Chair Cushion #SU11/Fab #/Welt # L24.5 x W20.5 x H32.5 • Weight 14 lbs.

D827 Leisure Swivel Tilt Chair Cushion #SU21/Fab #/Welt # L31.5 x W30 x H31 • Weight 45 lbs.

D834 Ottoman Cushion #SU16/Fab #/Welt # L28 x W24 x H18 • Weight 25 lbs.

D819 Loveseat Cushion #SU14/Fab # L32x W52x H31 • Weight 47 lbs.