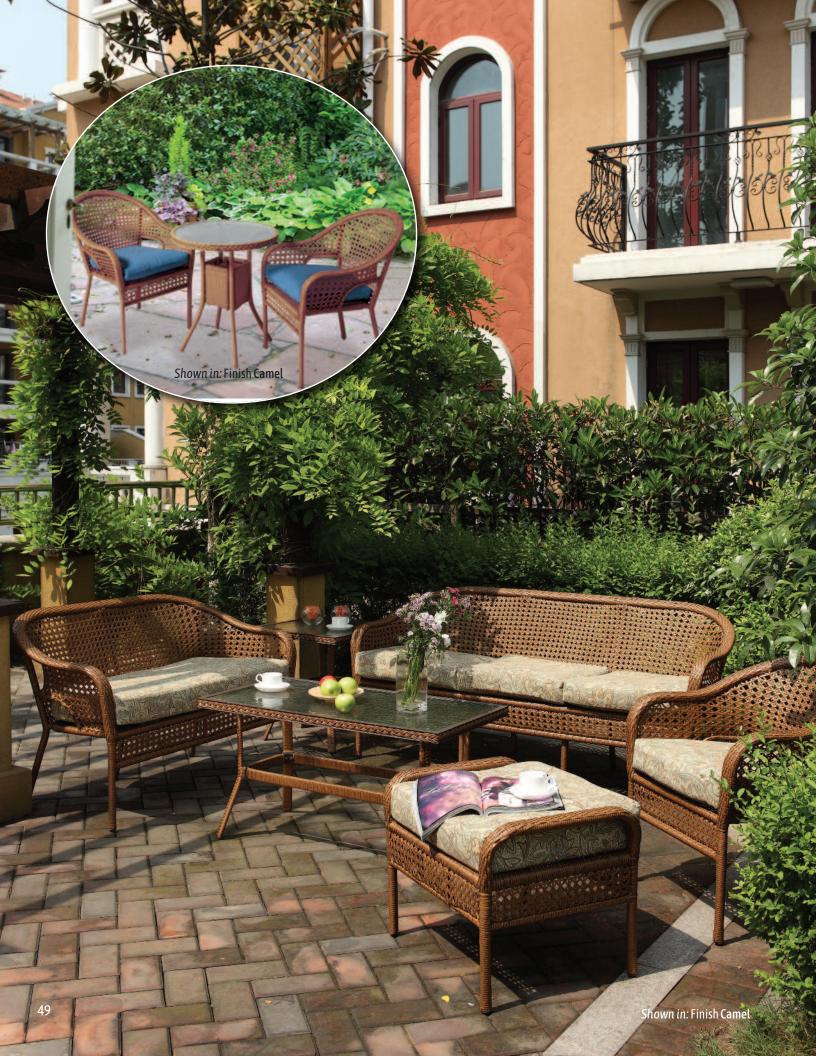

**Designed by Suncoast Furniture** 

Leisure Chair, Loveseat and Sofa Shown in: Frame Finish Mahogany / Cushion Fabric B664 Frequency Sand with Welt Fabric B597 Canvas Natural / Pillow E662 Kuna Sand Ottoman and Leisure Swivel Tilt Chair Shown in: Frame Finish Mahogany / Cushion Fabric B663 Decade Sand with Welt Fabric B664 Frequency Sand Pillow B664 Frequency Sand