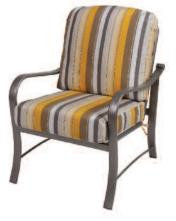

#### Chairs

E097 Avalon Back Height 33" Seat Height 18" Depth 23" / Width 18" Weight 8.5

E096 Avalon with Arms Back Height 33" Seat Height 18" Arm Height 26" Depth 23" / Width 22" Weight 10.5 lb

E197 Aurora Back Height 33" Seat Height 18" Depth 23" / Width 18" Weight 8.5 lb

E196 Aurora with Arms Back Height 33" Seat Height 18" Arm Height 26" Depth 23" / Width 22" Weight 10.5 lb