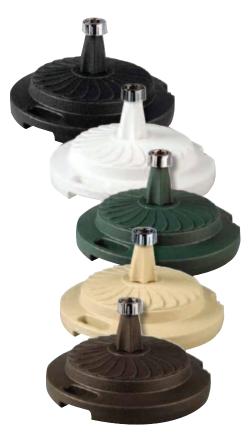

Fiberglass Wooden Pole Beach Umbrellas also available See price list for details.

95 lb. Unfilled Plastic Base with Wheels Under table bases only.

UMBR 1058 - Black #290 UMBR 1059 - White #291 UMBR 1060 - Green #292 UMBR 1061 - Beige #294 UMBR 1062 - Bronze #297