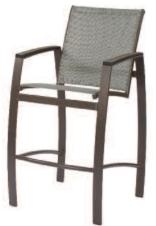

#### Chairs

E097 Avalon Back Height 33" Seat Height 18" Depth 23" / Width 18" Weight 8.5

E096 Avalon with Arms Back Height 33" Seat Height 18" Arm Height 26" Depth 23" / Width 22" Weight 10.5 lb

E197 Aurora Back Height 33" Seat Height 18" Depth 23" / Width 18" Weight 8.5 lb

E196 Aurora with Arms Back Height 33" Seat Height 18" Arm Height 26" Depth 23" / Width 22" Weight 10.5 lb