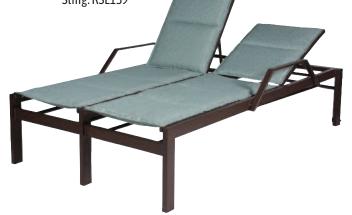

## South Beach Sling Cast Combination Padded Sling Available

9203 Hi-Back Dining Chair L31 x W27 x H35 •Weight 21 lbs. Sling: RSL120

9226 Gathering Height Chair L31 x W27 x H43 • Weight 35 lbs. Sling: RSL120

9205 Stationary Bar Chair L31x W27x H49•Weight 26 lbs. Sling: RSL120

9216 Hi-Back Swivel Tilt Chair L31 x W27 x H35 • Weight 29 lbs. Sling: RSL120

9212 Leisure Chair L31xW28xH35• Weight 28lbs. Sling: RSL156

9219 Loveseat L31x W50x H35 • Weight 42 lbs. Sling: RSL156

Shown in Finish Walnut / Fabric D455 Chance Blue Haze Tops 1495