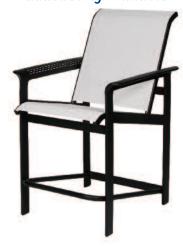

## South Beach Sling Cast Combination Padded Sling Available

9203 Hi-Back Dining Chair L31 x W27 x H35 •Weight 21 lbs. Sling: RSL120

9226 Gathering Height Chair L31 x W27 x H43 • Weight 35 lbs. Sling: RSL120

9205 Stationary Bar Chair L31x W27x H49•Weight 26 lbs. Sling: RSL120

9216 Hi-Back Swivel Tilt Chair L31 x W27 x H35 • Weight 29 lbs. Sling: RSL120

9212 Leisure Chair L31xW28xH35• Weight 28lbs. Sling: RSL156