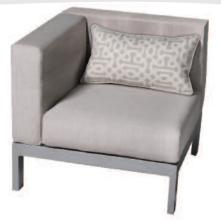

D833 Left Arm Section Cushion #SU20/Fab #/Welt # L31.5 x W26 x H31 • Weight 35 lbs.

D831 Armless Section Chair Cushion #SU18/Fab #/Welt # L31x W22x H31 • Weight 30 lbs.

D832 Right Arm Section Cushion #SU19/Fab #/Welt # L31.5 x W26 x H31 • Weight 35 lbs.

D8T40C Cocktail Table L23xW40xH18•Weight 50lbs.

D830 Corner Section Cushion #SU17/Fab #/Welt # L31.5 x W31.5 x H31 • Weight 47 lbs.

D8T23E 23" Side Table L23xW23xH22•Weight19lbs.

Also available but not shown: D8T30C 30" Square Cocktail Table L23xW23xH21•Weight 35 lbs.