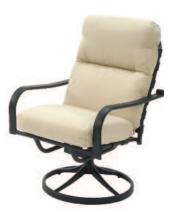

D800 Dining Chair with Arms Cushion #SU10/Fab #/Welt # L24 x W24.5 x H32.5 • Weight 17 lbs.

D806 Armless Dining Chair Cushion #SU11/Fab #/Welt # L24.5 x W20.5 x H32.5 • Weight 14 lbs.

D827 Leisure Swivel Tilt Chair Cushion #SU21/Fab #/Welt # L31.5 x W30 x H31 • Weight 45 lbs.