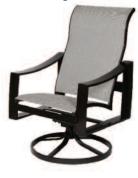

## South Beach Sling Cast Combination Padded Sling Available

9203 Hi-Back Dining Chair L31 x W27 x H35 •Weight 21 lbs. Sling: RSL120

9226 Gathering Height Chair L31 x W27 x H43 • Weight 35 lbs. Sling: RSL120

9205 Stationary Bar Chair L31x W27x H49•Weight 26 lbs. Sling: RSL120

9216 Hi-Back Swivel Tilt Chair L31 x W27 x H35 • Weight 29 lbs. Sling: RSL120

9212 Leisure Chair L31xW28xH35• Weight 28lbs. Sling: RSL156

9219 Loveseat L31x W50x H35 • Weight 42 lbs. Sling: RSL156

Shown in Finish Walnut / Fabric D455 Chance Blue Haze Tops 1495