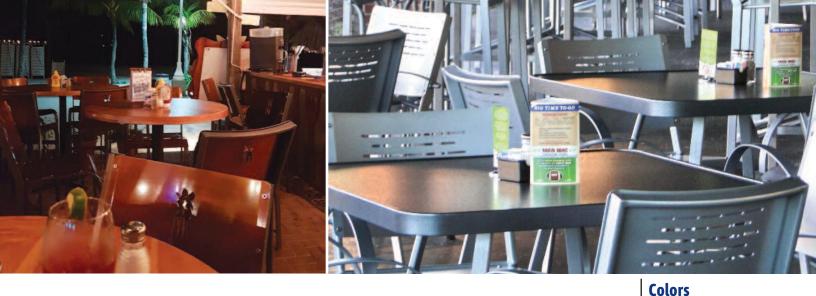

## Customizable Restaurant/Café Furniture

The concept behind the Restaurant Collection from Suncoast Furniture® is to provide an architect, designer, restaurant, café, or purchasing agent with a customizable piece of furniture that is unique in style & color specifically tailored for their project. The dining chairs, barstools and tables are designed and specified in size specifically for restaurant and café seating, and to maximize the space for your outdoor areas. With 2 frame styles, 3 seat and back patterns, and 15 frame colors to choose from, the options are practically endless!