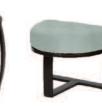

D8T40C Cocktail Table L23xW40xH18•Weight 50lbs.

D830 Corner Section Cushion #SU17/Fab #/Welt # L31.5 x W31.5 x H31 • Weight 47 lbs.

D8T23E 23" Side Table L23xW23xH22•Weight19lbs.

Also available but not shown: D8T30C 30" Square Cocktail Table L23xW23xH21•Weight 35 lbs.