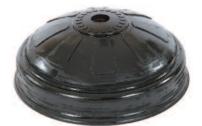

### Bases

755 - Aluminum Cover (For base 736 - specify color) Under table bases only.

UMBR-1071 23" Concrete Base 110 lb Black

Free standing base only. Does not go under table.

736 - Unfilled White Resin Base Under table bases only.