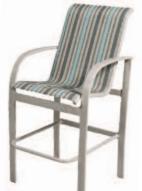

#### Chairs

E097 Avalon Back Height 33" Seat Height 18" Depth 23" / Width 18" Weight 8.5

E096 Avalon with Arms Back Height 33" Seat Height 18" Arm Height 26" Depth 23" / Width 22" Weight 10.5 lb

E197 Aurora Back Height 33" Seat Height 18" Depth 23" / Width 18" Weight 8.5 lb

### Barstools

E099 Avalon Back Height 45" Seat Height 30" Depth 23" / Width 18" Weight 12 lb

E098 Avalon with Arms Back Height 45" Seat Height 30" Arm Height 37" Depth 23" / Width 22" Weight 14.5 lb

E199 Aurora Back Height 45" Seat Height 30" Depth 23" / Width 18" Weight 12 lb