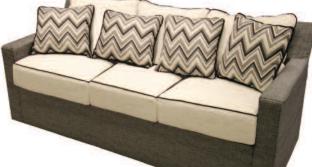

D834 Ottoman Cushion #SU16/Fab #/Welt # L28 x W24 x H18 • Weight 25 lbs.

D819 Loveseat Cushion #SU14/Fab # L32x W52x H31 • Weight 47 lbs.