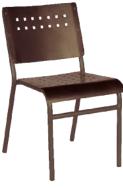

#### Chairs

E097 Avalon Back Height 33" Seat Height 18" Depth 23" / Width 18" Weight 8.5

E096 Avalon with Arms Back Height 33" Seat Height 18" Arm Height 26" Depth 23" / Width 22" Weight 10.5 lb

E197 Aurora Back Height 33" Seat Height 18" Depth 23" / Width 18" Weight 8.5 lb