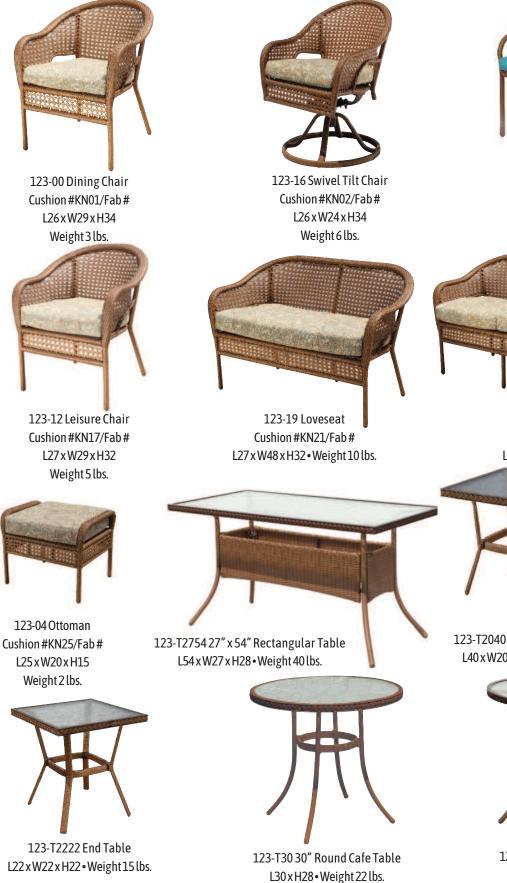

une (BU15) |
|                                        |                                            |                                       |                                            |                                       |
|                                        |                                            |                                       |                                            |                                       |
|                                        |                                            |                                       |                                            |                                       |



## Kona Wicker

When ordering, use Cushion # (below each item) / Fabric # Available in White and Camel Wicker colors • Weights include cushion.



A

123-02 Cafe Chair Cushion #KN09/Fab # L26 x W23 x H33 Weight 2 lbs.

123-10 Sofa Cushion #KN13/Fab # L27 x W69 x H32 • Weight 15 lbs.



123-T2040 20" x 40" Coffee Table L40 x W20 x H20 • Weight 25 lbs.



123-T36 36" Round Dining Table L36 x H28• Weight 25 lbs.

Designed by Suncoast Furniture



Please specify Fringe (F), Welt (W) or Cord (C) option



18" Square Pillow HW218F, HW218W or HW218C



7" x 14" Pillow ME210F, ME210W or ME210C



16" x 7" Bolster Pillow #ME211F or ME211C



16" Square Pillow HW200 or HW200C



16" x 24" Pillow ME215F, ME215W or ME215C

## Fringe



FR-100 - Pampas Fringe



FR-103 - Regency Fringe



FR-106 - Stone Linen Fringe



FR-101 - Autumn Fringe



FR-104 - Fiesta Fringe



FR-108 - Captains Navy Fringe



FR-110 - Avocado Fringe



FR-102 - Stardu