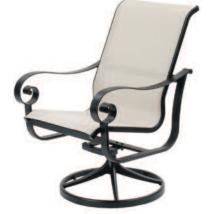

#### Chairs

E097 Avalon Back Height 33" Seat Height 18" Depth 23" / Width 18" Weight 8.5

E096 Avalon with Arms Back Height 33" Seat Height 18" Arm Height 26" Depth 23" / Width 22" Weight 10.5 lb

E197 Aurora Back Height 33" Seat Height 18" Depth 23" / Width 18" Weight 8.5 lb

E196 Aurora with Arms Back Height 33" Seat Height 18" Arm Height 26" Depth 23" / Width 22" Weight 10.5 lb

### Barstools

E099 Avalon Back Height 45" Seat Height 30" Depth 23" / Width 18" Weight 12 lb

E098 Avalon with Arms Back Height 45" Seat Height 30" Arm Height 37" Depth 23" / Width 22" Weight 14.5 lb

E199 Aurora Back Height 45" Seat Height 30" Depth 23" / Width 18" Weight 12 lb

E198 Aurora with Arms Back Height 45" Seat Height 30" Arm Height 37" Depth 23" / Width 22" Weight 14.5 lb

Printed colors cannot be guaranteed for accuracy. See your nearest Suncoast Dealer.

Shown in Upholstery Fabric B493 Nutmeg Cushion Fabric B349 Bay Brown Welt B831 Antique Beige