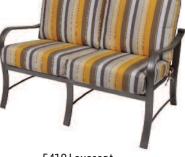

# Pinnacle Sling & Cushion Aluminum

E621 Hi Back Dining

L31xW28xH42

Weight 22 lbs.

Sling: RSL123

60

E641 Supreme Dining L31 x W28 x H46 Weight 22 lbs. Sling: RSL124

E622 Hi Back Swivel L31 x W28 x H42 Weight 27 lbs. Sling: RSL123

E642 Supreme Swivel Rocker

L31 x W28 x H46

Weight 27 lbs.

Sling: RSL124

E644 Gathering L31 x W28 x H48 Weight 28 lbs. Sling: RSL124

E645 Bar Stool L31xW28xH54•Weight30lbs. Sling: RSL124

E6T44G Gathering Table (44") L44 x W44 x H34 Weight 59 lbs.