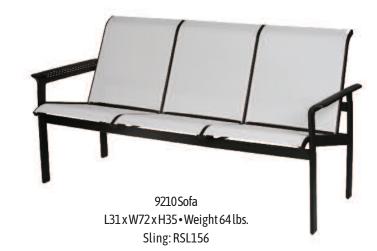

8513 Chaise Lounge L79x W29x H40•Seat Height 15" Weight 38 lbs. Sling: RSL113

8539 Supreme Loveseat Glider L31 x W43 x H43 •Weight 41 lbs. Sling: RSL124 x 2

Shown in: Finish Walnut / Tops 1620 Geri Marble 42″ x 84″ Rectangle