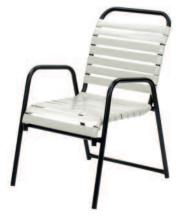

#### Chairs

E097 Avalon Back Height 33" Seat Height 18" Depth 23" / Width 18" Weight 8.5

E096 Avalon with Arms Back Height 33" Seat Height 18" Arm Height 26" Depth 23" / Width 22" Weight 10.5 lb

E197 Aurora Back Height 33" Seat Height 18" Depth 23" / Width 18" Weight 8.5 lb

E196 Aurora with Arms Back Height 33" Seat Height 18" Arm Height 26" Depth 23" / Width 22" Weight 10.5 lb