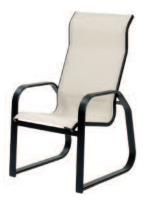

### Barstools

E099 Avalon Back Height 45" Seat Height 30" Depth 23" / Width 18" Weight 12 lb

E098 Avalon with Arms Back Height 45" Seat Height 30" Arm Height 37" Depth 23" / Width 22" Weight 14.5 lb

E199 Aurora Back Height 45" Seat Height 30" Depth 23" / Width 18" Weight 12 lb

E198 Aurora with Arms Back Height 45" Seat Height 30" Arm Height 37" Depth 23" / Width 22" Weight 14.5 lb

Printed colors cannot be guaranteed for accuracy. See your nearest Suncoast Dealer.

Shown in Upholstery Fabric B493 Nutmeg Cushion Fabric B349 Bay Brown Welt B831 Antique Beige