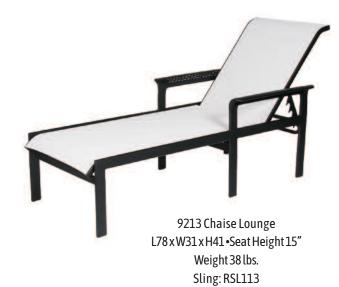

8513 Chaise Lounge L79x W29x H40•Seat Height 15" Weight 38 lbs. Sling: RSL113

8539 Supreme Loveseat Glider L31 x W43 x H43 •Weight 41 lbs. Sling: RSL124 x 2

Shown in: Finish Walnut / Tops 1620 Geri Marble 42″ x 84″ Rectangle