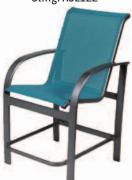

## South Beach Sling Cast Combination Padded Sling Available

9203 Hi-Back Dining Chair L31 x W27 x H35 •Weight 21 lbs. Sling: RSL120

9226 Gathering Height Chair L31 x W27 x H43 • Weight 35 lbs. Sling: RSL120

9205 Stationary Bar Chair L31x W27x H49•Weight 26 lbs. Sling: RSL120

9216 Hi-Back Swivel Tilt Chair L31 x W27 x H35 • Weight 29 lbs. Sling: RSL120

9212 Leisure Chair L31xW28xH35• Weight 28lbs. Sling: RSL156