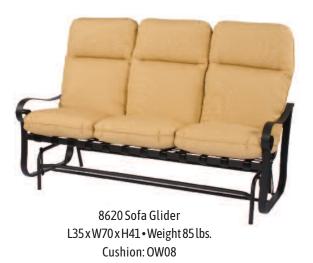

D834 Ottoman Cushion #SU16/Fab #/Welt # L28 x W24 x H18 • Weight 25 lbs.

D819 Loveseat Cushion #SU14/Fab # L32x W52x H31 • Weight 47 lbs.