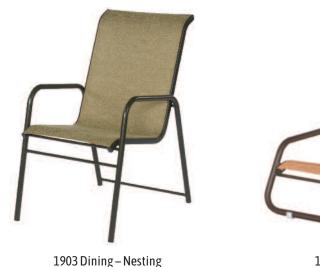

#### Chairs

E097 Avalon Back Height 33" Seat Height 18" Depth 23" / Width 18" Weight 8.5

E096 Avalon with Arms Back Height 33" Seat Height 18" Arm Height 26" Depth 23" / Width 22" Weight 10.5 lb

E197 Aurora Back Height 33" Seat Height 18" Depth 23" / Width 18" Weight 8.5 lb

E196 Aurora with Arms Back Height 33" Seat Height 18" Arm Height 26" Depth 23" / Width 22" Weight 10.5 lb