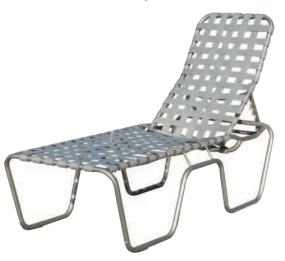

9343 18" Seat Height Chaise Lounge - Nesting L81 x W29 x H41 • Weight 35 lbs. Sling: RSL125

**Designed by Suncoast Furniture** 

9303 Hi-Back Dining Chair L30x W25x H37 • Weight 16 lbs. Sling: RSL103

9325 Gathering Barstool L31 x W25 x H43 • Weight 29 lbs. Sling: RSL100

9308 Recliner L51 x W28 x H42 • Weight 23 lbs. Sling: RSL108

9309 Hi-Back Loveseat Glider L30 x W44 x H39 • Weight 40 lbs. Sling: RSL103 x 2

9333 Supreme Sled Dining Chair L30 x W25 x H41 • Weight 20 lbs. Sling: RSL122