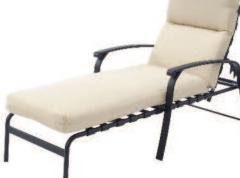

D800 Dining Chair with Arms Cushion #SU10/Fab #/Welt # L24 x W24.5 x H32.5 • Weight 17 lbs.

D806 Armless Dining Chair Cushion #SU11/Fab #/Welt # L24.5 x W20.5 x H32.5 • Weight 14 lbs.

D827 Leisure Swivel Tilt Chair Cushion #SU21/Fab #/Welt # L31.5 x W30 x H31 • Weight 45 lbs.