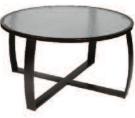

# Tables – Knock Down Glass & Acrylic Dining & Gathering Height

41 lbs.

60 lbs.

51 lbs.

| 48KD   | Dining    | (48" Round - UH or NH) | 59 lbs. |
|--------|-----------|------------------------|---------|
| 48KDA  | Dining    | (48" Round - UH or NH) | 59 lbs. |
| 36GKD  | Gathering | (36" Round - NH only)  | 48 lbs. |
| 2042KD | Cocktail  | (42" Round - NH only)  | 73 lbs. |
| 42GKD  | Gathering | (42" Round - UH or NH) | 73 lbs. |
|        |           |                        |         |

30KD

30KDA

36KD

36KDA 42KD

42KDA

Dining

Dining

Dining

Dining

Dining

Dining

(36" Round - UH or NH)

(42" Round - UH or NH)

(42" Round - NH only)