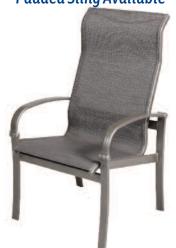

## South Beach Sling Cast Combination Padded Sling Available

9203 Hi-Back Dining Chair L31 x W27 x H35 •Weight 21 lbs. Sling: RSL120

9226 Gathering Height Chair L31 x W27 x H43 • Weight 35 lbs. Sling: RSL120

9205 Stationary Bar Chair L31x W27x H49•Weight 26 lbs. Sling: RSL120

9216 Hi-Back Swivel Tilt Chair L31 x W27 x H35 • Weight 29 lbs. Sling: RSL120

9212 Leisure Chair L31xW28xH35• Weight 28lbs. Sling: RSL156