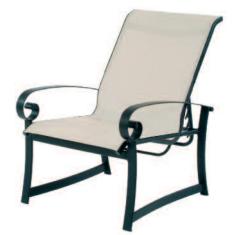

F231 Supreme Dining Chair L27 x W25 x H43 Sling: RSL124

D912 Leisure Chair L35 x W28 x H40 • Weight 35 lbs. Cushion: MS01

D904 Ottoman L35xW28xH39•Weight 15 lbs. Cushion: MS05 D913 Wide Chaise Lounge L81 x W45 x H42 Arm Height 25" • Seat Height 18" Cushion: MS06 D919 Love Seat L35 x W52 x H40 •Weight 65 lbs. Cushion: MS02

D927 Leisure Swivel Tilt Chair L35 x W28 x H40 •Weight 50 lbs. Cushion: MS04

For Throw Pillows and Cord & Fringe options available for this collection, see page 51. Weights include cushion. Designed by Suncoast Furniture

Shown in: Finish Amber Gold / Table 48KD / Fabric B752 Tropico