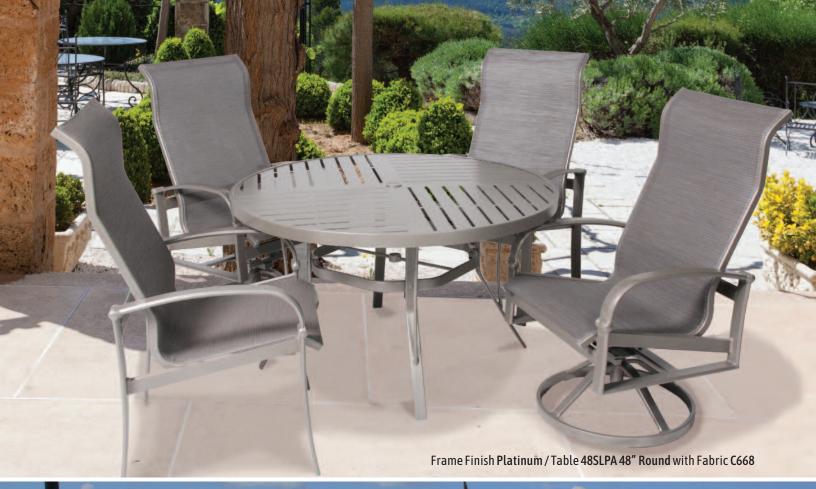

ht 27 lbs. Sling: RSL108



8513 Chaise Lounge L79x W29x H40•Seat Height 15" Weight 38 lbs. Sling: RSL113



8539 Supreme Loveseat Glider L31 x W43 x H43 •Weight 41 lbs. Sling: RSL124 x 2

Shown in: Finish Walnut / Tops 1620 Geri Marble 42″ x 84″ Rectangle

# Orleans Cushion Aluminum Extrusion



8603 Hi-Back Dining Chair L35x W26x H42 • Weight 27 lbs. Cushion: OW01



8609 Hi-Back Loveseat Glider L37xW48xH41•Weight55 lbs. Cushion: OW04



8616 Hi-Back Swivel Tilt Chair L35 x W26 x H42 • Weight 32 lbs. Cushion: OW07



8613 Chaise Lounge L76 x W28 x H38 • Weight 46 lbs. Cushion: OW05





8604 Ottoman L18xW25xH17•Weight12lbs. Cushion: OW02

For Throw Pillows and Cord & Fringe options available for this collection, see page 51. Weights include cushion.

**Designed by Suncoast Furniture** 



Leisure Chair, Loveseat and Sofa Shown in: Frame Finish Mahogany / Cushion Fabric B664 Frequency Sand with Welt Fabric B597 Canvas Natural / Pillow E662 Kuna Sand Ottoman and Leisure Swivel Tilt Chair Shown in: Frame Finish Mahogany / Cushion Fabric B663 Decade Sand with Welt Fabric B664 Frequency Sand Pillow B664 Frequency Sand

## Madison Cushion/Sling Aluminum Extrusion Padded Sling Available



F232 Swivel Tilt Chair L27 x W25 x H43 Sling: RSL124

Available but not shown:
F244 Swivel Gathering Chair; Sling: RSL123
F245 Swivel Bar Stool; Sling: RSL123



F231 Supreme Dining Chair L27 x W25 x H43 Sling: RSL124



D912 Leisure Chair L35 x W28 x H40 • Weight 35 lbs. Cushion: MS01



D904 Ottoman L35xW28xH39•Weight 15 lbs. Cushion: MS05 D913 Wide Chaise Lounge L81 x W45 x H42 Arm Height 2