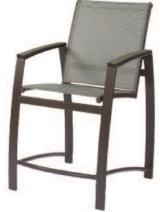

#### Chairs

E097 Avalon Back Height 33" Seat Height 18" Depth 23" / Width 18" Weight 8.5

E096 Avalon with Arms Back Height 33" Seat Height 18" Arm Height 26" Depth 23" / Width 22" Weight 10.5 lb

E197 Aurora Back Height 33" Seat Height 18" Depth 23" / Width 18" Weight 8.5 lb

### Barstools

E099 Avalon Back Height 45" Seat Height 30" Depth 23" / Width 18" Weight 12 lb

E098 Avalon with Arms Back Height 45" Seat Height 30" Arm Height 37" Depth 23" / Width 22" Weight 14.5 lb

E199 Aurora Back Height 45" Seat Height 30" Depth 23" / Width 18" Weight 12 lb