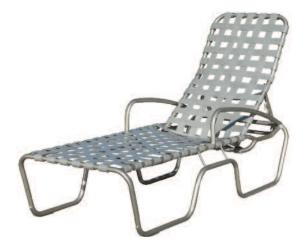

# Sanibel Sling Aluminum Extrusion

1903 Dining – Nesting L30xW22xH36•Weight12lbs. Sling: RSL100

1917 Sand Chair L22 x W27 x H23 Sling: RSL143 1905 Bar Stool L20xW23xH43•Sling:RSL144

1913 Chaise Lounge – Nesting L76 x W28 x H38 • Weight 21 lbs. Sling: RSL145

940S Dining - Nesting

L30xW22xH36•Weight16lbs.

1943 18" Seat Height Hi-Seat Chaise Lounge – Nesting L76 x W28 x H38 • Weight 25 lbs. Shown: Sling: RSL145

**Designed by Suncoast Furniture** 

Available but not shown: 1923 Chaise Lounge and 1953 18" Chaise Lounge with Arms