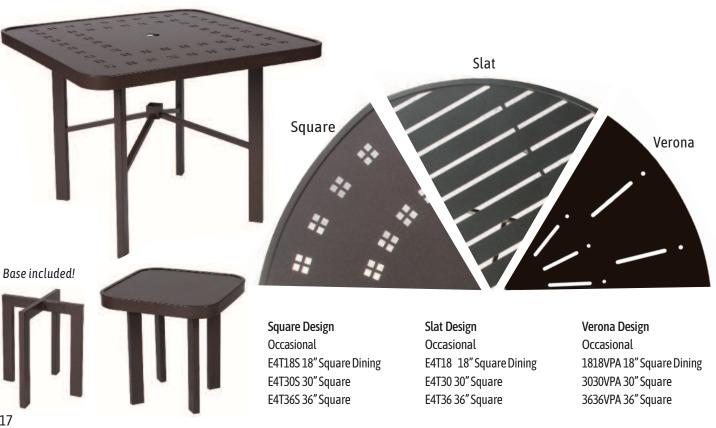

#### Square Design

| 18PA   | 18" Round Side Table      |
|--------|---------------------------|
| 1818PA | 18" Square Side Table     |
| 24PA   | 24" Round Side Table      |
| 2424PA | 24" Square Side Table     |
| 2242PA | 22" x 42" Rectangle Table |
| 2444PA | 24" x 44" Rectangle       |
|        | Coffee Table              |
|        |                           |

| 30PA    | 30" Round Dining      |
|---------|-----------------------|
| 42PA    | 42" Round Dining      |
| 48PA    | 48" Round Dining      |
| 60PA    | 60" Round Dining      |
| 3030PA  | 30" Square Dining     |
| 3636PA  | 36" Square Dining     |
| 4242PA  | 42" Square Dining     |
| 4276PA  | 42″ x 76″ Oval Dining |
| 4284RPA | 42" x 84" Rectangle   |
|         | Dining                |
| 42GPA   | 42" Round Gathering   |
| 3636BPA | 36" Square Bar Table  |
| 42BPA   | 42" Round Bar Table   |

#### Verona Design

|          | -                                |
|----------|----------------------------------|
| 18VPA    | 18" Round Side Table             |
| 1818VPA  | 18" Square Side Table            |
| 24VPA    | 24" Round Side Table             |
| 2424VPA  | 24" Square Side Table            |
| 2242VPA  | 22" x 42" Rectangle Table        |
| 2444VPA  | 24" x 44" Rectangle Coffee Table |
| 30VPA    | 30" Round Dining                 |
| 42VPA    | 42" Round Dining                 |
| 48VPA    | 48" Round Dining                 |
| 60VPA    | 60" Round Dining                 |
| 3030VPA  | 30" Square Dining                |
| 3636VPA  | 36" Square Dining                |
| 4242VPA  | 42" Square Dining                |
| 4276VPA  | 42" x 76" Oval Dining            |
| 4284RVPA | 42" x 84" Rectangle Dining       |
| 42GVPA   | 42" Round Gathering              |
| 3636BVPA | 36" Square Bar Table             |
| 42VPA    | 42" Round Dining                 |
|          |                                  |

#### Slat Design

| 18SLPA   | 18" Round Side Table                | 60SLPA    |
|----------|-------------------------------------|-----------|
| 1818SLPA | 18" Square Side Table               | 3030SLPA  |
| 24SLPA   | 24" Round Side Table                | 3636SLPA  |
| 2424SLPA | 24" Square Side                     | 4242SLPA  |
|          | Table                               | 4276SLPA  |
| 2242SLPA | 24" x 42" Rectangle<br>Coffee Table | 4284RSLPA |
| 30SLPA   | 30" Round Dining                    | 42GSI PA  |
| 42SLPA   | 42" Round Dining                    | 3636BSLPA |
| 48SLPA   | 48" Round Dining                    |           |
|          | 10 1104114 2 11118                  | 42BSLPA   |

|   | 60" Round Dining           |
|---|----------------------------|
|   | 30"Square Dining           |
|   | 36" Square Dining          |
|   | 42" Square Dining          |
|   | 42"x76"Oval Dining         |
| ł | 42"x84"Rectangle<br>Dining |
|   | 42" Round Gathering        |
|   | 36" Square Bar Table       |
|   | 42" Round Bar Table        |
|   |                            |