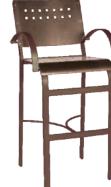

E196 Aurora with Arms Back Height 33" Seat Height 18" Arm Height 26" Depth 23" / Width 22" Weight 10.5 lb

E198 Aurora with Arms Back Height 45" Seat Height 30" Arm Height 37" Depth 23" / Width 22" Weight 14.5 lb

Printed colors cannot be guaranteed for accuracy. See your nearest Suncoast Dealer.

Shown in Upholstery Fabric B493 Nutmeg Cushion Fabric B349 Bay Brown Welt B831 Antique Beige