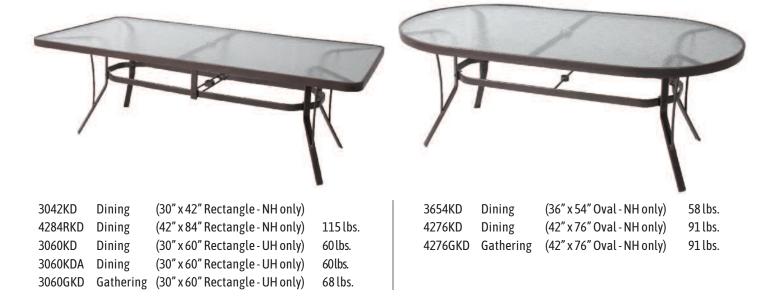

# Tables – Knock Down Glass & Acrylic Dining & Gathering Height

41 lbs.

60 lbs.

51 lbs.

| 48KD   | Dining    | (48" Round - UH or NH) | 59 lbs. |
|--------|-----------|------------------------|---------|
| 48KDA  | Dining    | (48" Round - UH or NH) | 59 lbs. |
| 36GKD  | Gathering | (36" Round - NH only)  | 48 lbs. |
| 2042KD | Cocktail  | (42" Round - NH only)  | 73 lbs. |
| 42GKD  | Gathering | (42" Round - UH or NH) | 73 lbs. |
|        |           |                        |         |

30KD

30KDA

36KD

36KDA 42KD

42KDA

Dining

Dining

Dining

Dining

Dining

Dining

(36" Round - UH or NH)

(42" Round - UH or NH)

(42" Round - NH only)