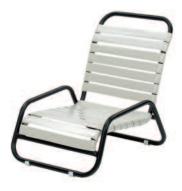

## Vision Sling Aluminum Extrusion Padded Sling Available • Polymer Arms may be added to any Vision arm.

7903 Dining Chair L26 x W25 x H34 • Weight 14 lbs. Sling: RSL137

7902 Dining Chair–Stackable L36 x W25 x H34 • Weight 15 lbs. Sling: RSL137