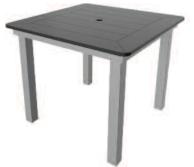

# Marine Grade Polymer Tables with Powder Coated Aluminum Base

MS23 23" Side Table H21xW23xD23•Weight22lbs.

MX2340 23"x40" Coffee Table H20xW23xD40•Weight37lbs.

MS42-1 42" Square Dining H29xW42xD42•Weight71lbs.