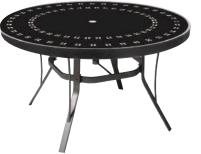

#### Square Design

| 18PA   | 18" Round Side Table      |
|--------|---------------------------|
| 1818PA | 18" Square Side Table     |
| 24PA   | 24" Round Side Table      |
| 2424PA | 24" Square Side Table     |
| 2242PA | 22" x 42" Rectangle Table |
| 2444PA | 24" x 44" Rectangle       |
|        | Coffee Table              |
|        |                           |

| 30PA    | 30" Round Dining      |
|---------|-----------------------|
| 42PA    | 42" Round Dining      |
| 48PA    | 48" Round Dining      |
| 60PA    | 60" Round Dining      |
| 3030PA  | 30" Square Dining     |
| 3636PA  | 36" Square Dining     |
| 4242PA  | 42" Square Dining     |
| 4276PA  | 42″ x 76″ Oval Dining |
| 4284RPA | 42" x 84" Rectangle   |
|         | Dining                |
| 42GPA   | 42" Round Gathering   |
| 3636BPA | 36" Square Bar Table  |
| 42BPA   | 42" Round Bar Table   |